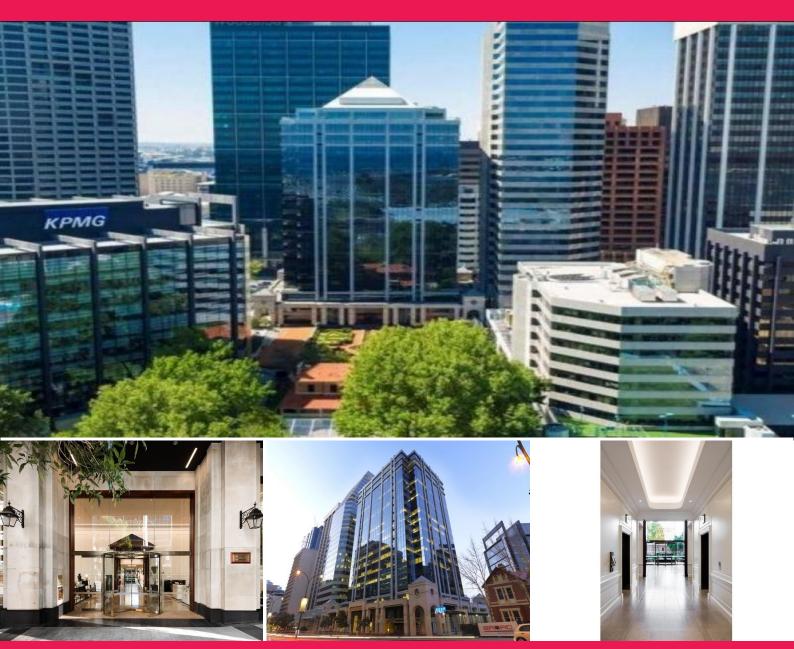

## 225 St Georges Terrace, Perth WA 6000

## Perth's Premier A Grade Building.

This stunning, high quality, award winning 20 level office building is situated on 3 acres of landscaped gardens overlooking 2 fully restored historical residences and also enjoying pleasant views of the Swan River and Kings Park.

St Georges Square is situated on the south side of St George's Terrace, in the highly desirable Western end of the CBD, near the corner of Mount Street.

The large column free floor plates have excellent natural light with expansive windows on all four sides.

The property also boast

Offices FOR LEASE Contact Agent

**Nick Van Helden** +61 459 909 000 Nick.VanHelden@ap.jll.com