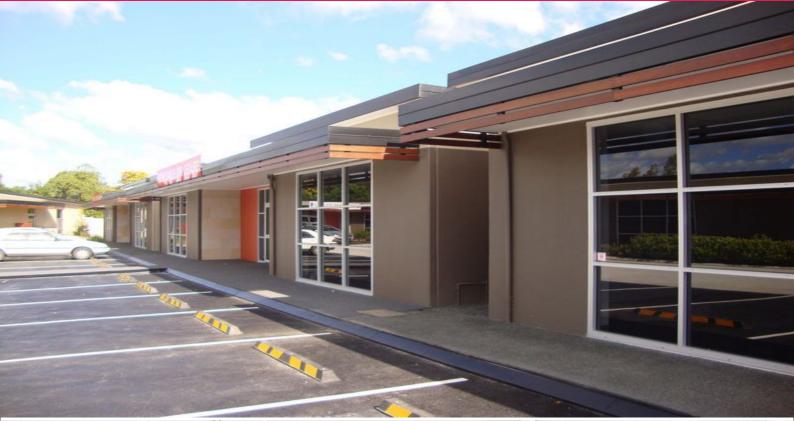

## PRIME GROUND FLOOR OFFICE!! - FLEXIBLE AREAS AVAILABLE 20m2 - 200m2!

Flexible sized office areas available, 20m2 - 200m2 (approx.) of fully fit out, excellent quality, premium ground floor office space with ample parking, plentiful natural light and stylish design features.

An amazing position in a central location in Tuggerah Business Park - the Central Coasts' Premier Business Park, close to the M1 Motorway, Tuggerah Railway Station and Westfield Tuggerah.

Next door to well known cafe in complex.

Bonus 30m2 (approx.) private courtyard, and level, easy access plus 'car parking at door' make this a 'no brainer

Offices FOR LEASE

200sqm

Ty Blanch L 0421 645 961 Principalker.com.au

L.R.E.Brett Dowling +61 402 409 685 Brett.Dowling@au.knightfrank.com