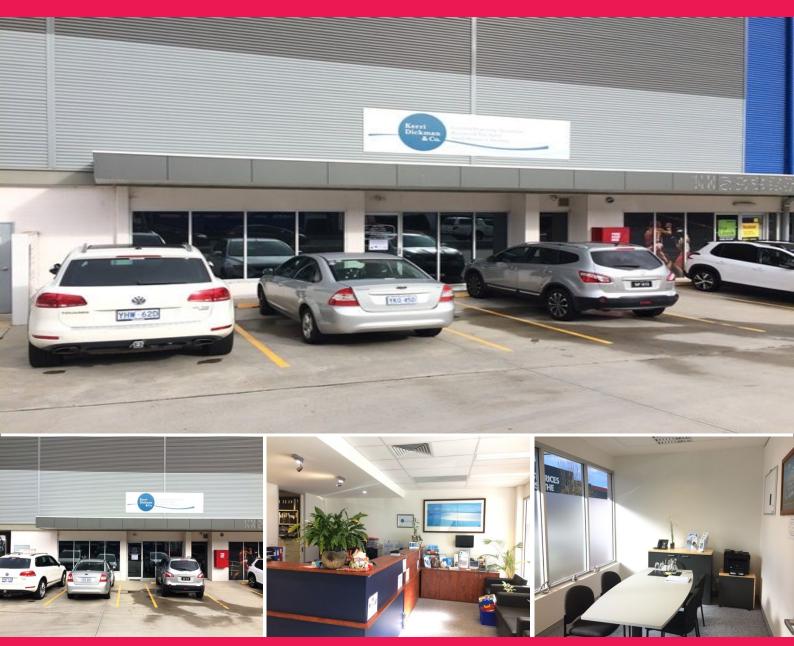

## **Professional Ground Floor Office**

This ground floor office is in close proximity to major retailers such as Bunnings Warehouse, Office Works and Pet Barn; the Tuggeranong Town centre is also only a short drive down the road and home to South Point, the main shopping centre in the south side area.

Unit 5 is a well lit professional office; its key features include a reception/waiting area, meeting rooms, open plan area, offices, air conditioning system, kitchen/breakout space, toilet and storage facilities.

There is free onsite parking and great signage opportunities available.

Approximately 248sqm

Please contact Michael

Offices
FOR LEASE
Price Upon Application

248sqm