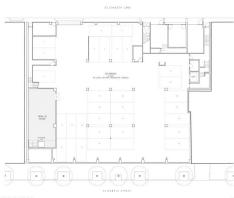

Also available is 525 sqm retail flagship with an exceptional wide frontage and oversized shopfront glazing with mechanical exhaust.

Features include:

- Large floor plates of

Offices FOR LEASE

3000sqm