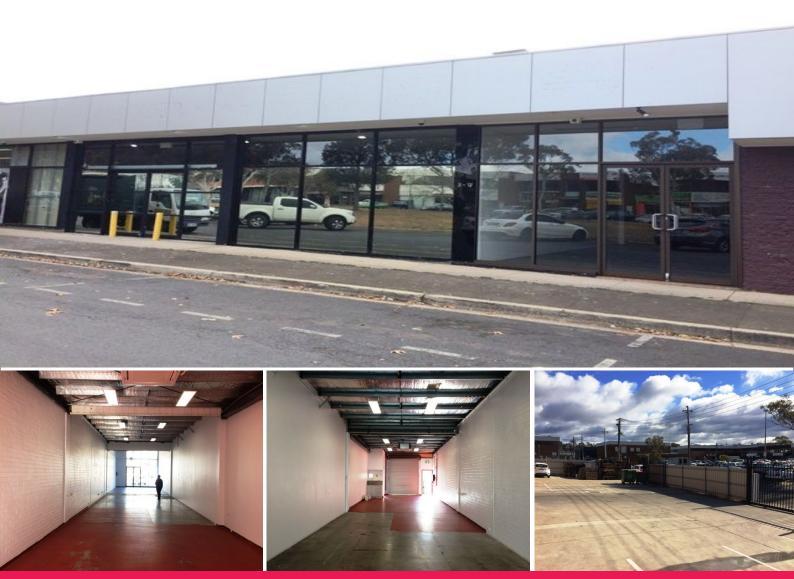

## 4/17 Dundas Court, Phillip ACT 2606

## **Glass Shopfront - Prime Retail Position**

17 Dundas Court is available for lease and is suitable for a variety of uses including retail, showroom/bulky goods or automotive. The unit is located on the ground floor within the vibrant and booming light industrial precinct of Phillip; The Woden shopping centre is also in close proximity.

Unit 4 is approximately 154sqm; its key features include high ceilings, roller door access, open plan showroom, new air conditioning system, new LED lighting installed, secure yard area, rear onsite parking, toilet and kitchenette facilities.