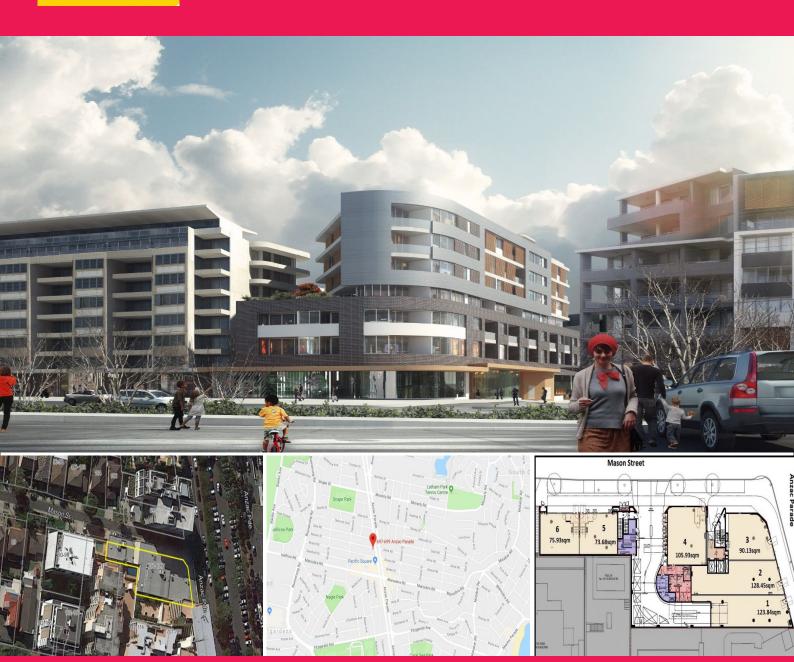

## Raine&Horne, Commercial

Shop 1,697-699 Anzac Parade, Maroubra NSW 2035

## UNDER OFFER - Brand New Commercial and Retail Premises. Completion mid-2018

Shop 1 - 123.84sqm, Main road exposure, commercial space, 1 car space.

Perfectly located in the heart of Maroubra Junction, with main road exposure and surrounded by a large number of residential apartments to ensure ample clientele and continuous passing trade for any business venture.

Shop Features/ Facilities include:

- Grease traps and exhausts
- Shared bathroom facilities

An exceptional business

Retail FOR LEASE

124sqm