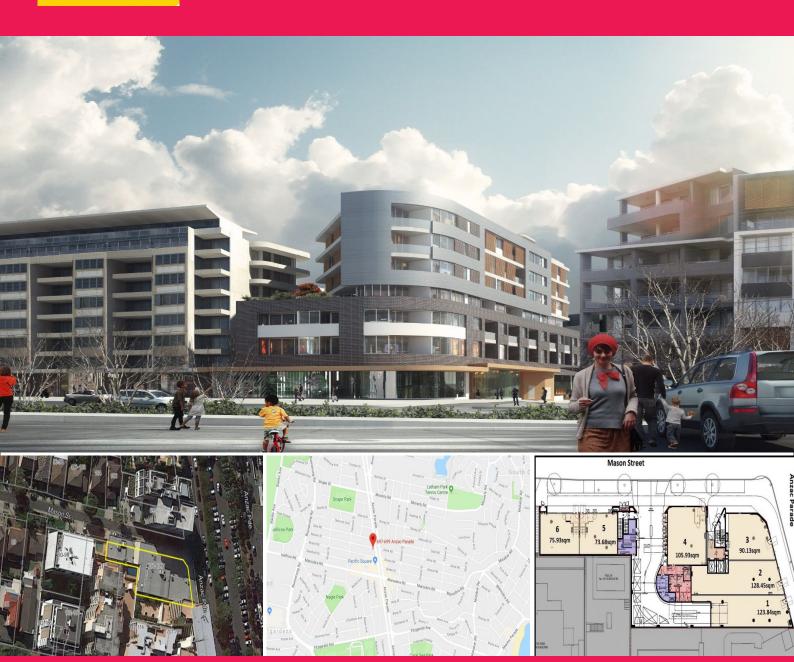

# UNDER OFFER - Brand New Commercial and Retail Premises. Completion mid-2018

Shop 2 - 128.45 sqm Main road exposure, commercial space, 1 car space.

Perfectly located in the heart of Maroubra Junction, with main road exposure and surrounded by a large number of residential apartments to ensure ample clientele and continuous passing trade for any business venture.

Shop Features/ Facilities include:

- Grease traps and exhausts
- Shared bathroom facilities
- Secure underground pa

Retail FOR LEASE UNDER OFFER 128sqm