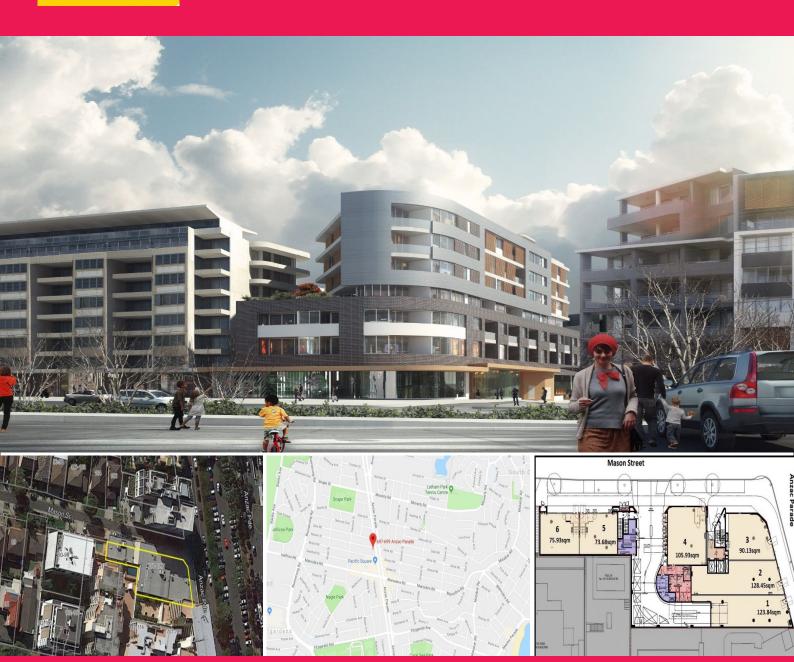

# UNDER OFFER - Brand New Commercial and Retail Premises. Completion mid-2018

Shop 3 - 90.13sqm main road exposure, corner location, commercial space, 1 car space.

Perfectly located in the heart of Maroubra Junction, with main road exposure and surrounded by a large number of residential apartments to ensure ample clientele and continuous passing trade for any business venture.

Shop Features/ Facilities include:

- Large window display
- Grease traps and exhausts
- Shared bathroom facil

Retail FOR LEASE UNDER OFFER 90sqm