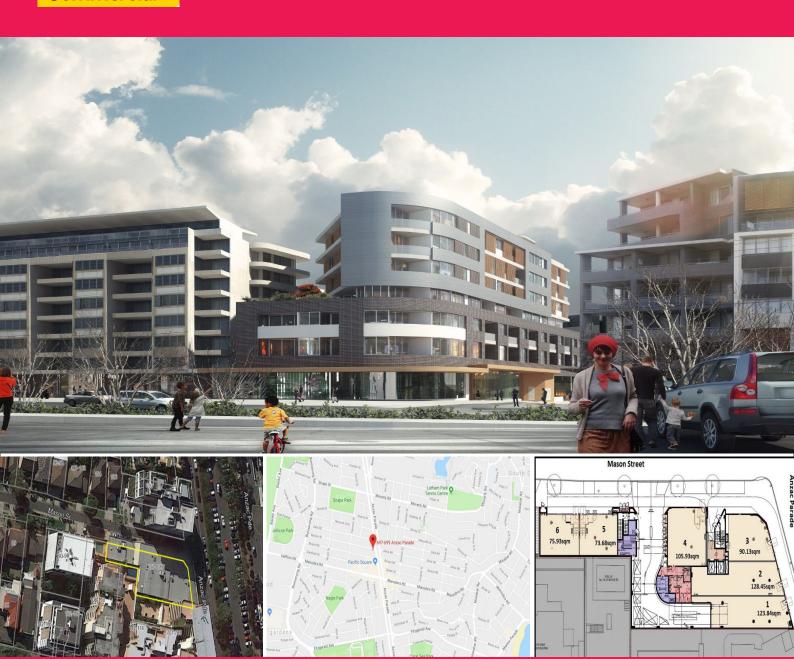

# **Brand New Commercial and Retail Premises. Completion mid-2018**

Shop 6 - 75.93sqm, Street location, retail/office, 1 car space.

Perfectly located in the heart of Maroubra Junction, with main road exposure and surrounded by a large number of residential apartments to ensure ample clientele and continuous passing trade for any business venture.

Features/ Facilities include:

- Shared bathroom facilities
- Secure underground parking 1 car each shop

An exceptional business opportunity in an ideal location, ideal to start your own business or relocate to a new more permanent location with long leases. Situated in a prominent retail strip at the corne