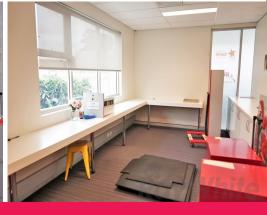

### 267sqm\* MODERN MANSFIELD OFFICE/ WAREHOUSE

- 267sqm\* functional, near new, high quality office / warehouse unit in Mansfield's latest industrial pocket located just off Secam Street
- 153sqm\* office area over two levels (61sqm\* on ground & 92sqm\* mezzanine level), broadroom, full ducted a/c, tinted windows, hardwood internal staircase and high ceilings throughout
- 114sqm\* high bay clear span warehouse with 7.5m\* internal height
- Electric container height roller door
- Self contained amenities include toilet and kitchenette
- Five\* (5\*) exclusive use car spaces
- Close to Gateway & M1 Motorway connection,  $20^* \, \mathrm{mins}^*$  to Brisbane CBD