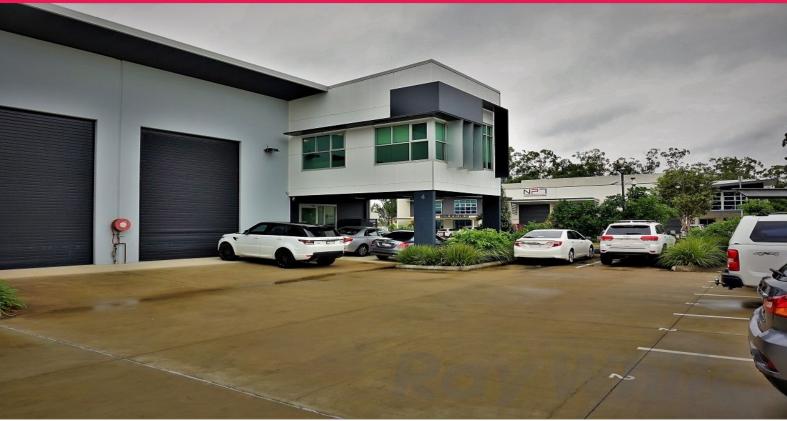

### 267sqm\* MODERN MANSFIELD OFFICE/ WAREHOUSE

- 267sqm\* functional, near new, high quality office / warehouse unit in Mansfield's latest industrial pocket located just off Secam Street
- 153sqm\* office area over two levels (61sqm\* on ground & 92sqm\* mezzanine level), broadroom, full ducted a/c, tinted windows, hardwood internal staircase and high ceilings throughout
- 114sqm\* high bay clear span warehouse with 7.5m\* internal height
- Electric container height roller door
- Self contained amenities include toilet and kitchenette
- Five\* (5\*) exclusive use car spaces
- Close to Gateway & M1 Motorway connection,  $20^* \, \mathrm{mins}^*$  to Brisbane CBD