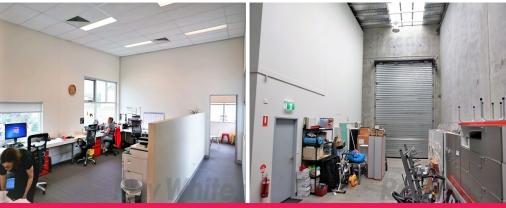

### 267sqm\* MODERN MANSFIELD OFFICE/ WAREHOUSE

- 267sqm\* functional, near new, high quality office / warehouse unit in Mansfield's latest industrial pocket located just off Secam Street
- 153sqm\* office area over two levels (61sqm\* on ground & 92sqm\* mezzanine level), broadroom, full ducted a/c, tinted windows, hardwood internal staircase and high ceilings throughout
- 114sqm\* high bay clear span warehouse with 7.5m\* internal height
- Electric container height roller door
- Self contained amenities include toilet and kitchenette
- Five\* (5\*) exclusive use car spaces
- Close to Gateway & M1 Motorway connection,  $20^* \, \mathrm{mins}^*$  to Brisbane CBD