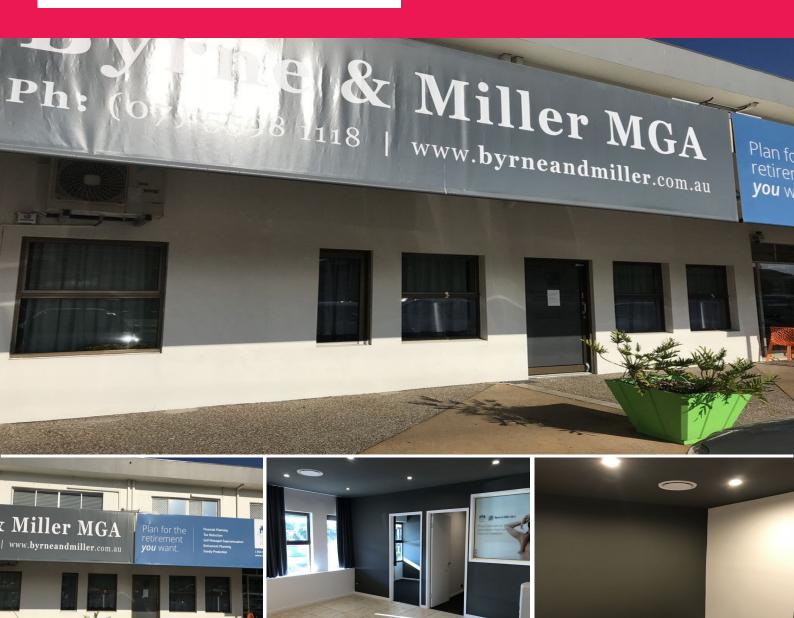

## MAIN STREET RETAIL SHOP FOR LEASE

This 77sqm retail / office space offers the tenants a perfect signage opportunity and high traffic street frontage with plenty of customer parking. Located in a popular complex surrounded by trendy well-liked businesses and restaurants.

- 77sqm office / retail space
- Recently refurbished
- Air conditioned, tiled throughout
- Kitchenette
- Plenty of parking
- Ideal signage opportunities
- CBD location
- Available 1st September 2018

This complex has been recently refurbished with vibrant design, materials and colours offering customers plenty of ou