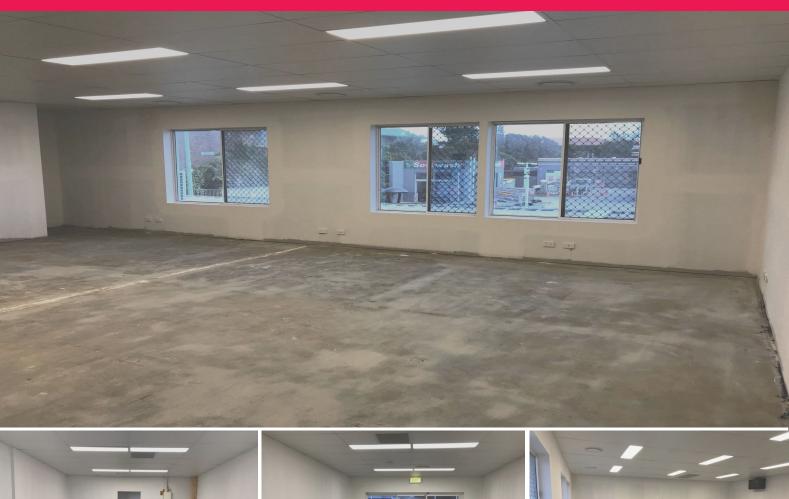

## **Open Plan First Floor Office in 8th Avenue Plaza**

103sqm of office space located in a high profile building on the Gold Coast Highway in Palm Beach CBD. Plenty of foot traffic and passing vehicle exposure.

- Suite 43 offers 103m2 of first floor office space
- Sliding glass door entry with reception area
- Tiled through out
- Air conditioned
- Plenty of off street customer & staff parking
- Incentives available