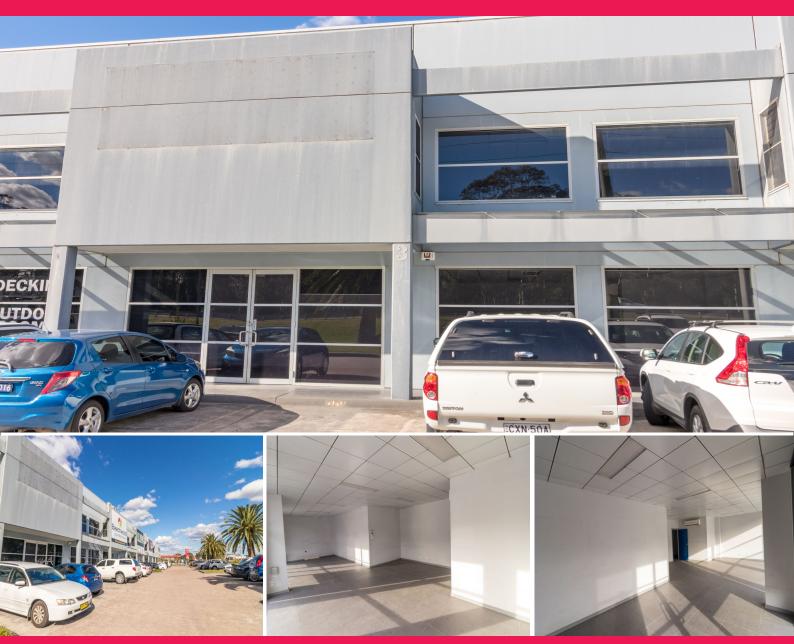

## 3/26 Balook Drive, Beresfield NSW 2322

## **Beresfield Business Centre**

Available Now!

Located only 2.5hrs North of Sydney and 35 minutes from Newcastle's CBD. Suitable for numerous uses

- ? Reception area with showroom and mezzanine office level
- ? Full amenities
- ? High clearance warehouse and container height roller door.
- ? Excellent access in and out of the estate
- ? Secure estate with excellent onsite amenities including an onsite cafe.

Warehouse: 273m2 Reception/Showroom: 87m2 First Floor Office: 96m Industrial

FOR LEASE

456sqm