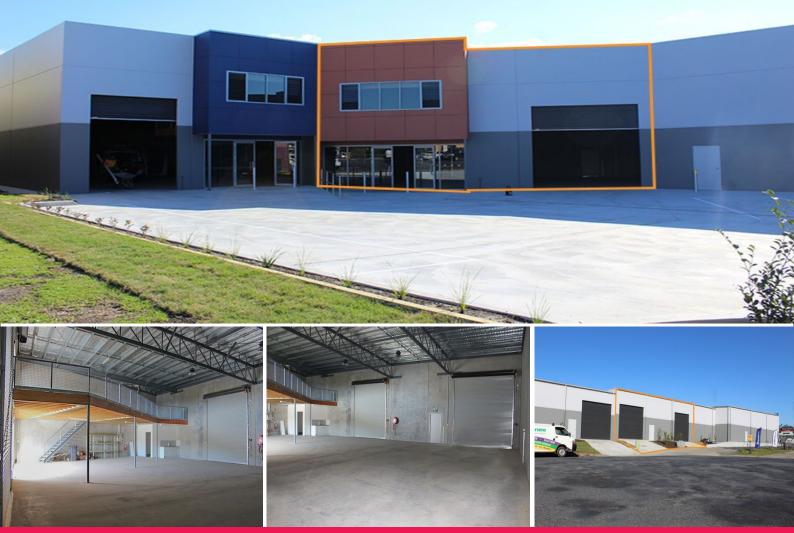

## **SHOWROOM - MODERN INDUSTRIAL UNIT**

This brand new industrial development is well positioned behind Coffs Harbour South Side Service Centre.

With it's B5 Zoning, this property can house a wide range of businesses.

Additional key features of the property include:

- Approx. 428sqm (Including approved mezzanine)
- Drive through access
- Three (3) high clearance roller doors
- High visibility signage
- Ample parking
- \*GST and/or outgoings are applicable