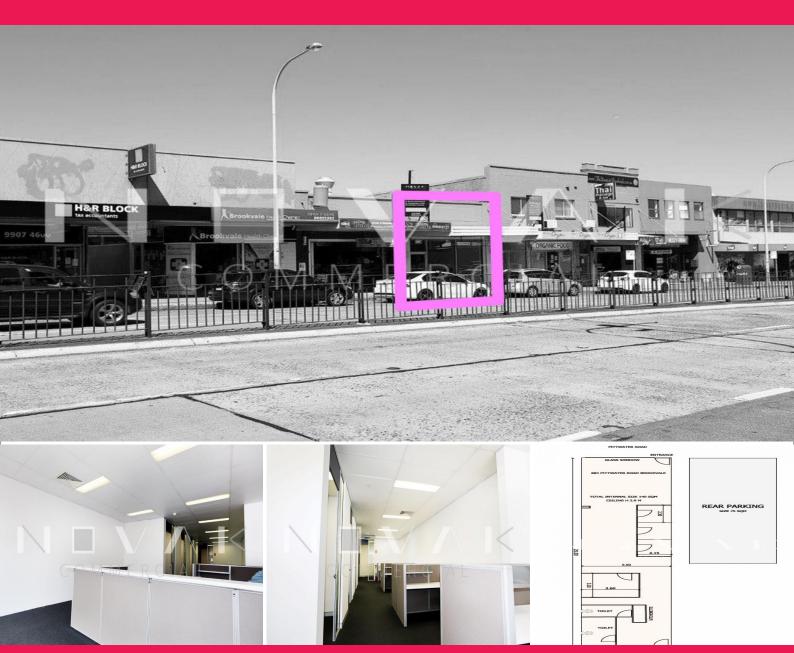

684 Pittwater Road, Brookvale NSW 2100

## RETAIL/OFFICE WITH HUGE PITTWATER ROAD EXPOSURE!

- | 140sqm of Pittwater Road retail/office space
- | Located in Brookvale commercial hub
- | Modern office with high quality fit out
- | Multiple rooms with ducted air con
- | New kitchen & bathroom facilities
- | 4 private car parking space with rear access
- | Adjoining Brookvale Council car park
- | Huge Pittwater Road exposure, 45,000 cars past daily
- | Massive signage opportunity
- | Close proximity to:
- Westfield Mall & Brookvale Oval
- Woolworths, Coles, Target & ALDI
- Total Tools, Bunnings, BBQ Galore
- Banks, post office, c