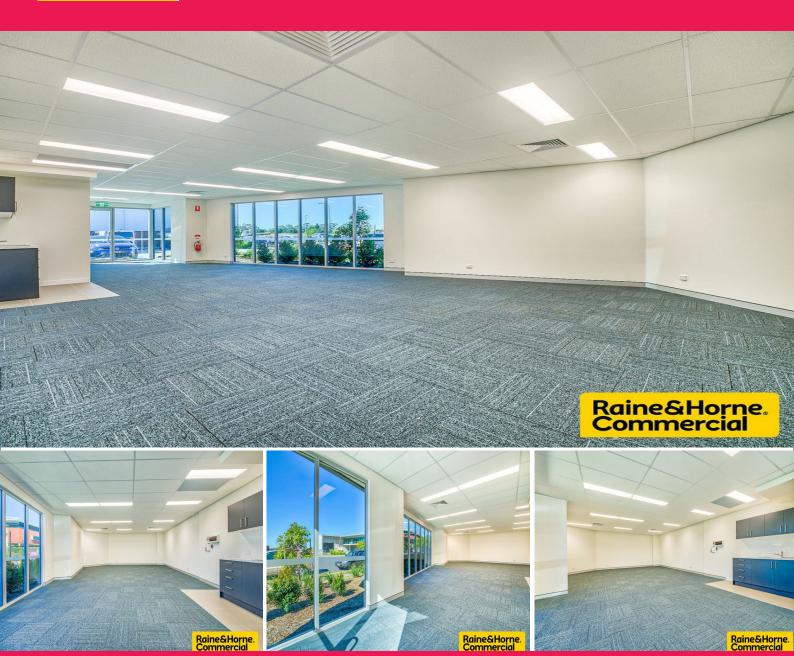

## **Brand New - A Grade Office**

Raine & Horne Commercial is pleased to present to the market Unit 1 / 23 Technology Drive, Augustine Heights (AKA Hub 23).

The property is situated approximately 26 radial kilometres from Brisbane CBD and 14 radial kilometres to Ipswich CBD.

The property is ideally located within Greater Springfield offering excellent access to all major southern Brisbane transport routes (Ipswich Motorway, Logan Motorway and Centenary Highway).

- \* Located at the front of the complex
- \* Brand new unit, be the first to occupy
- \* Modern concrete tilt slab design
- \* Onsite parking plus s

Offices

FOR LEASE

85sqm

Raine&Horne. Commercial