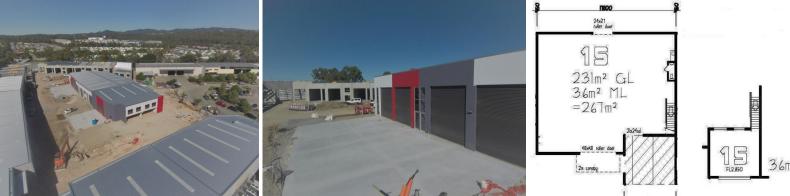

### 267m2 Brand New Warehouse

#### \* 231m2\* warehouse

- \* 36m2\* mezzanine above car parks
- \* 3 phase power to board
- \* 4 allocated car parks

 $^{\ast}$  Don't miss this opportunity to secure a brand new warehouse in the heart of the YEA.