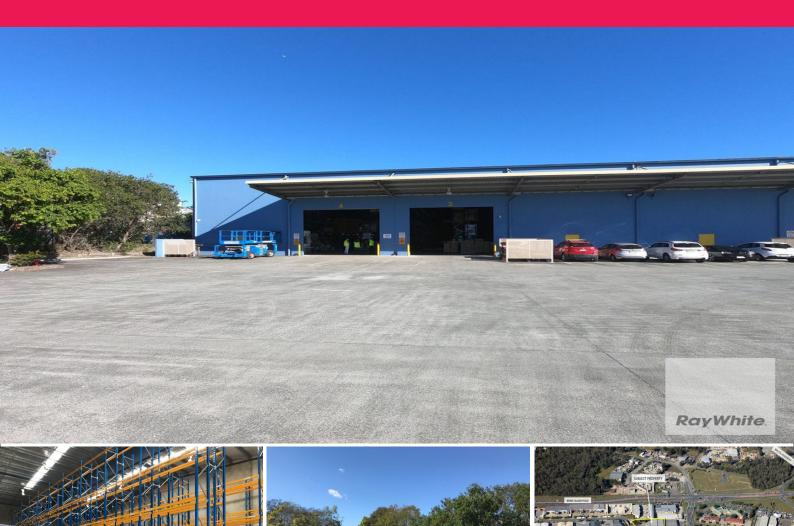

# 1,200m2 Clear Span Industrial Warehouse

Ray White Commercial Northern Corridor Group is pleased to offer 3&4/6-16 Cessna Drive, Caboolture for lease.

- 1,200m2\* highbay industrial warehouse
- Clear span with container drop down area
- 2x Roller door access
- 2x Entrance points with ample room for semi-trailer access
- High power supply
- Internal amenities
- 12x exclusive car parks
- Large concrete hard stand area at front of the building
- Fully secure gated complex with CCTV monitoring
- Solar panel reducing power costs
- Option to keep pallet