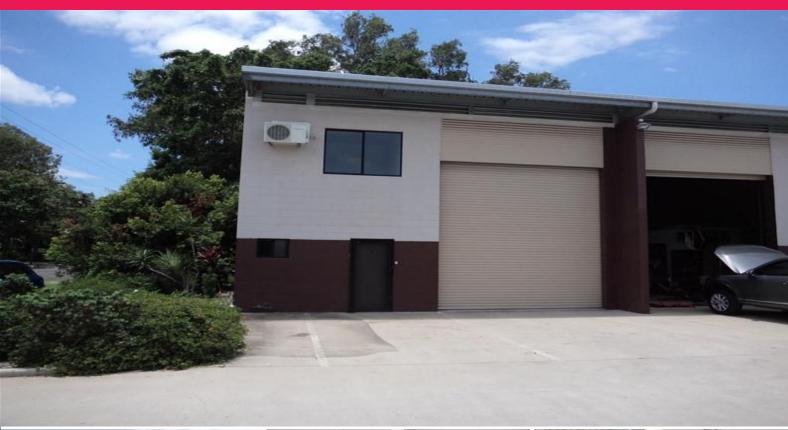

1/170-182 Mayers Street, Manunda QLD 4870

## Modern Shed Mezzanine Level with 2 air-conditioned offices

- -This large 125m2 shed, centrally located and close to the CBD and airport is the ideal location for your business.
- -Security caged area on lower level lock able
- -Featuring 2 levels with a mezzanine floor upstairs and kitchenette and bathroom with shower and toilet downstairs, with access to the high speed NBN network also available.
- -2 Air-conditioned offices upper level
- -Easy access via the large high roller door, great off street parking and located in a busy complex full of thriving complimentary businesses.
- -Available Now......

Industrial
FOR LEASE
\$1300 pcm plus GST & OG

125sqm