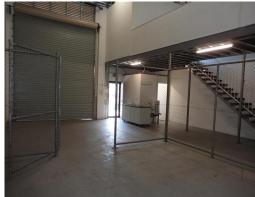

## Modern Shed Mezzanine Level with 2 air-conditioned offices

- -This large 125m2 shed, centrally located and close to the CBD and airport is the ideal location for your business.
- -Security caged area on lower level lock able
- -Featuring 2 levels with a mezzanine floor upstairs and kitchenette and bathroom with shower and toilet downstairs, with access to the high speed NBN network also available.
- -2 Air-conditioned offices upper level
- -Easy access via the large high roller door, great off street parking and located in a busy complex full of thriving complimentary businesses.
- -Available Now......