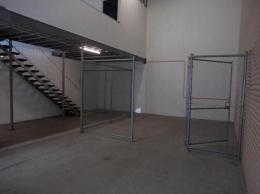

## Modern Shed Mezzanine Level with 2 air-conditioned offices

- -This large 125m2 shed, centrally located and close to the CBD and airport is the ideal location for your business.
- -Security caged area on lower level lock able
- -Featuring 2 levels with a mezzanine floor upstairs and kitchenette and bathroom with shower and toilet downstairs, with access to the high speed NBN network also available.
- -2 Air-conditioned offices upper level
- -Easy access via the large high roller door, great off street parking and located in a busy complex full of thriving complimentary businesses.
- -Available Now......