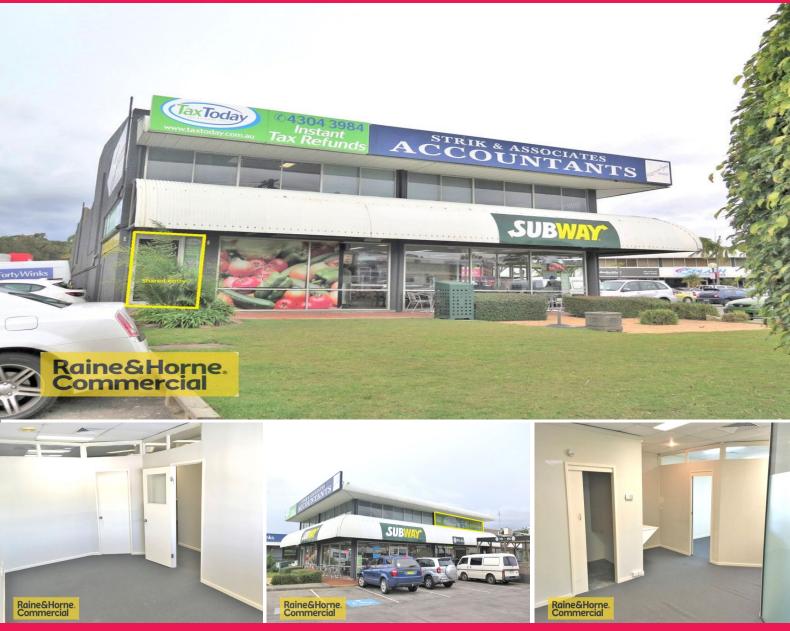

## Office 2 172-176 The Entrance Rd, Erina NSW 2250

## Well appointed office premises in Central location!

Highly exposed location in the popular Palm Court complex is this quality office premises. Positioned above Subway with views over the car park, this premises has high profile neighbours such as Domino's Pizza, Snooze & Yellow Brick Road. This is a first level office with easy access to the car park & will suit a range of office businesses.

Features include:

- -Floor coverings
- -Air Conditioning
- -NBN ready
- -Kitchenette
- -Shared amenities

If you would like further info

Offices

FOR LEASE

\$25,500 pa + GST + Outgoings

86sqm