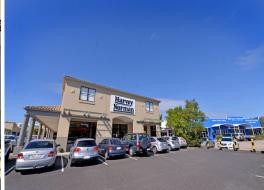

#### **Noosaville Medical Suite**

- + 247sq m (approx) first floor position
- + Fitted out for medical use (potential for professional use)
- + Seven large treatment rooms, large reception and waiting area, staff room, storage areas, male and female toilets, water supply to each room
- + High quality fit out in excellent condition
- + Ducted air conditioning throughout
- + Exposure to main road, situated directly above Harvey Norman
- Large off street ca