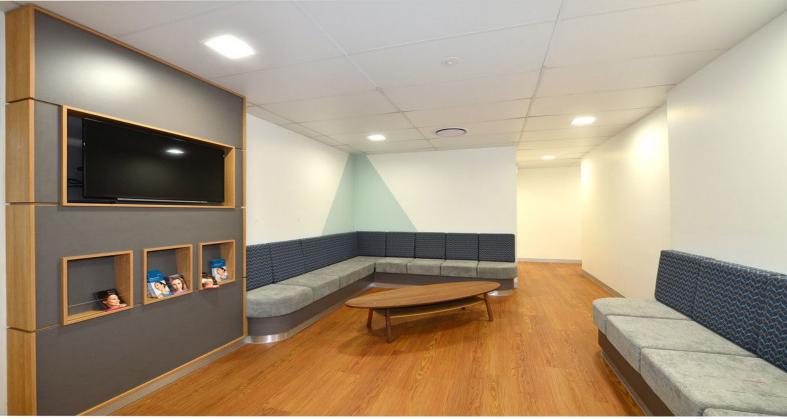

#### **Noosaville Medical Suite**

- + 247sq m (approx) first floor position
- + Fitted out for medical use (potential for professional use)
- + Seven large treatment rooms, large reception and waiting area, staff room, storage areas, male and female toilets, water supply to each room
- + High quality fit out in excellent condition
- + Ducted air conditioning throughout
- + Exposure to main road, situated directly above Harvey Norman
- Large off street ca