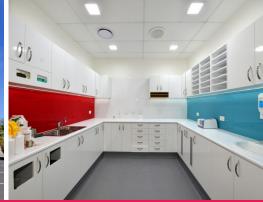

#### **Noosaville Medical Suite**

- + 247sq m (approx) first floor position
- + Fitted out for medical use (potential for professional use)
- + Seven large treatment rooms, large reception and waiting area, staff room, storage areas, male and female toilets, water supply to each room
- + High quality fit out in excellent condition
- + Ducted air conditioning throughout
- + Exposure to main road, situated directly above Harvey Norman
- Large off street ca