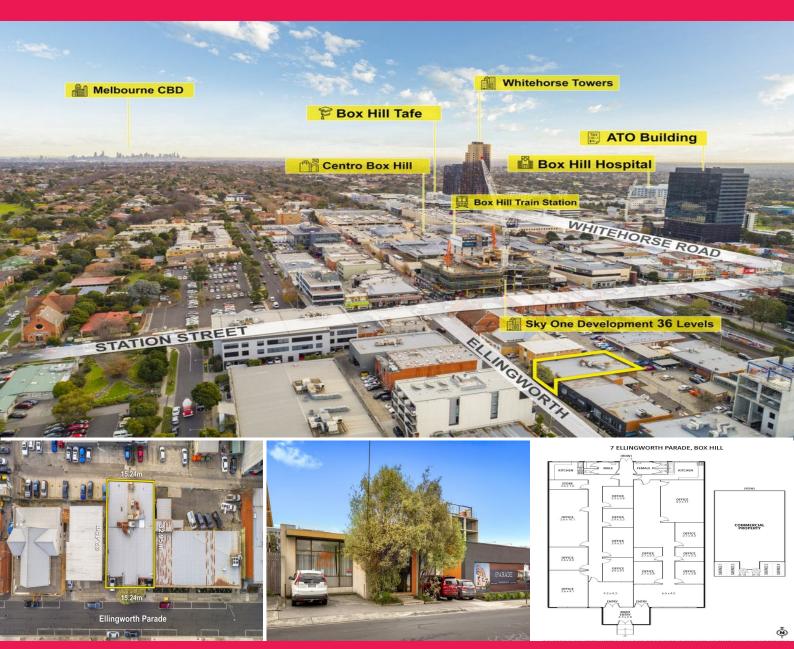

7 Ellingworth Parade, Box Hill VIC 3128

## Significant Freehold Within Box Hill?s Core Retail/Development Zone

Ray White Commercial proudly presents this unique freehold within the heart of Box Hill. Currently 100% leased, returning \$106,789.92 pa gross on a two (2) year three (3) month lease allows the astute investor/developer holding income whilst unlocking this property's true potential with the prospect of 12 level development (STCA).

• Land area | 491m2 approximately • Building area | 385m2 approximately

• Zoning | Commercial 1

• Prime development opportunity

• Rear laneway access

Offices FOR SALE

385sqm