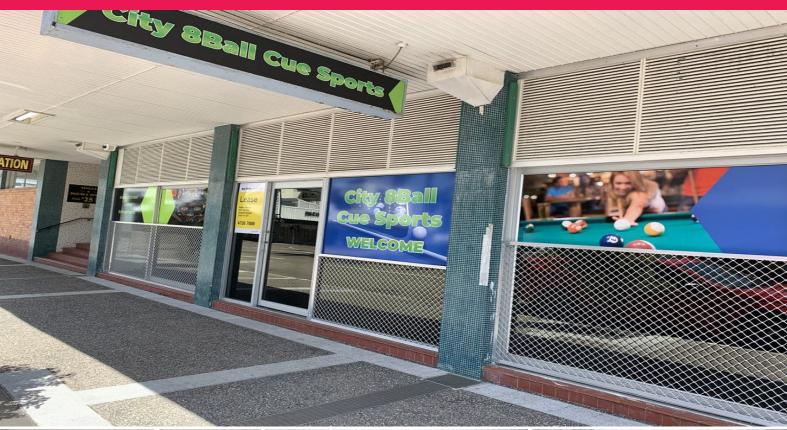

## Affordable retail space opposite cinemas

Now available for lease at a competitive rental Ray White Commercial offer this open plan ground floor 140 square metre retail suite with 2 on site car parks on busy Sturt Street.

Located just opposite Event Cinemas the tenancy boasts excellent signage options, dedicated ablutions, new data cabling throughout and a central position close to all the business professionals in Townsville's CBD.