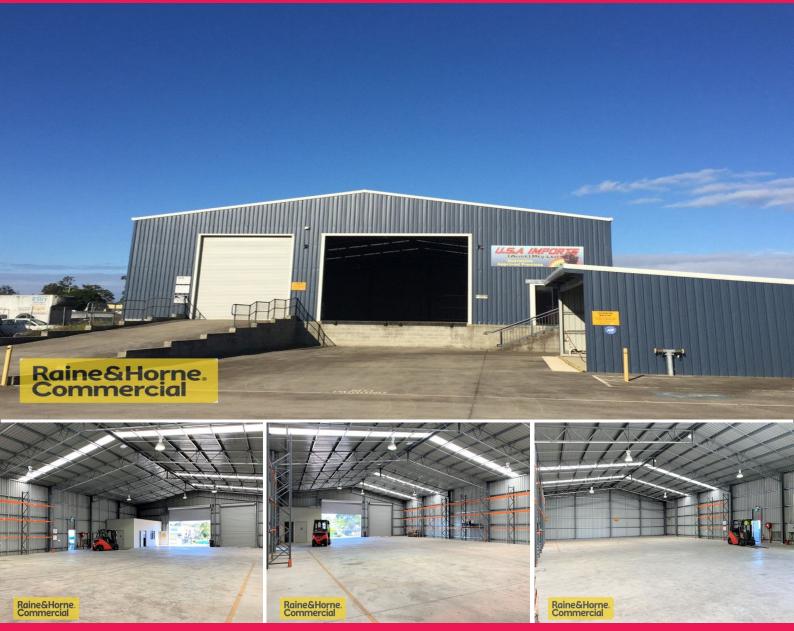

## Freehold industrial warehouse!

A purpose built industrial warehouse facility equipped with loading bay, office improvements & wheelchair access.

The property was purpose built only a few years ago with proximity to the M1 Motorway being front of mind. With fantastic level access the property is suited to businesses requiring truck access with loading bay facilities & high clearance warehousing.

Features include:

- -Loading bay
- -Wash bay
- -High clearance
- -Plenty of parking on site
- -Modern near new improv

Industrial FOR SALE \$1,245,000 + GST 690sqm