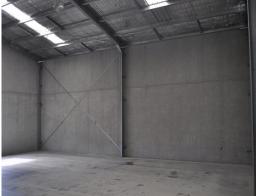

Key features include:

- Approx. 200sqm
- Air conditioned office
- Internal amenities
- Tilt panel construction
- On-site car parking
- Strata Unit
- Outgoings are applica

Industrial FOR LEASE \$1,833.33 pmth + Outgoings 200sqm