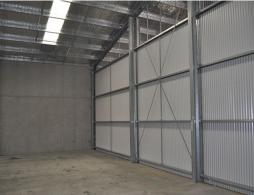

Key features include:

- Approx. 200sqm
- Air conditioned office
- Internal amenities
- Tilt panel construction
- On-site car parking
- Strata Unit
- Outgoings are applica

Industrial FOR LEASE \$1,833.33 pmth + Outgoings 200sqm