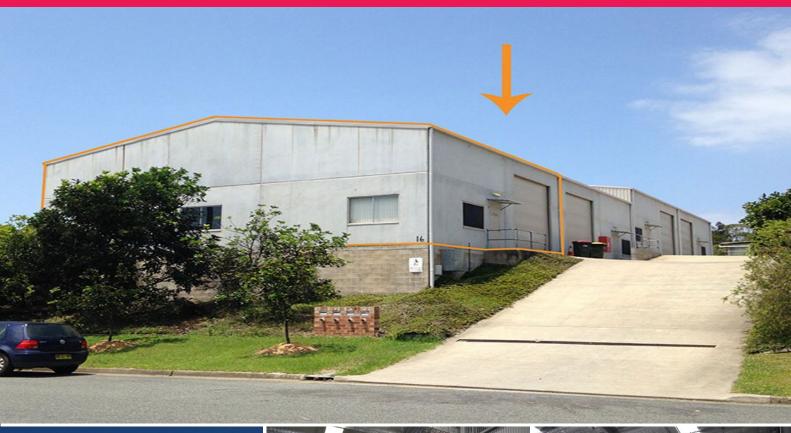

Unit 1/16 Hawke Drive, Woolgoolga NSW 2456

## PERFECT INDUSTRIAL UNIT

Unit one is located on Hawke Drive within the established Woolgoolga Industrial Estate. Hawke Drive is within close proximity to the Old Pacific Highway and the Woolgoolga CBD; Approximately 25km North of Coffs Harbour CBD.

Key features include:

- Approx. 200sqm
- Air conditioned office
- Internal amenities
- Tilt panel construction
- On-site car parking
- Strata Unit
- Outgoings are applica

Industrial FOR LEASE \$1,833.33 pmth + Outgoings 200sqm