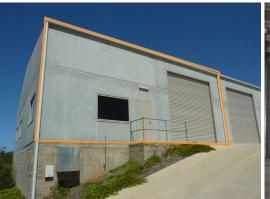

Unit 1/16 Hawke Drive, Woolgoolga NSW 2456

## PERFECT INDUSTRIAL UNIT

Unit one is located on Hawke Drive within the established Woolgoolga Industrial Estate. Hawke Drive is within close proximity to the Old Pacific Highway and the Woolgoolga CBD; Approximately 25km North of Coffs Harbour CBD.

Key features include:

- Approx. 200sqm
- Air conditioned office
- Internal amenities
- Tilt panel construction
- On-site car parking
- Strata Unit
- Outgoings are applica

Industrial FOR LEASE \$1,833.33 pmth + Outgoings 200sqm