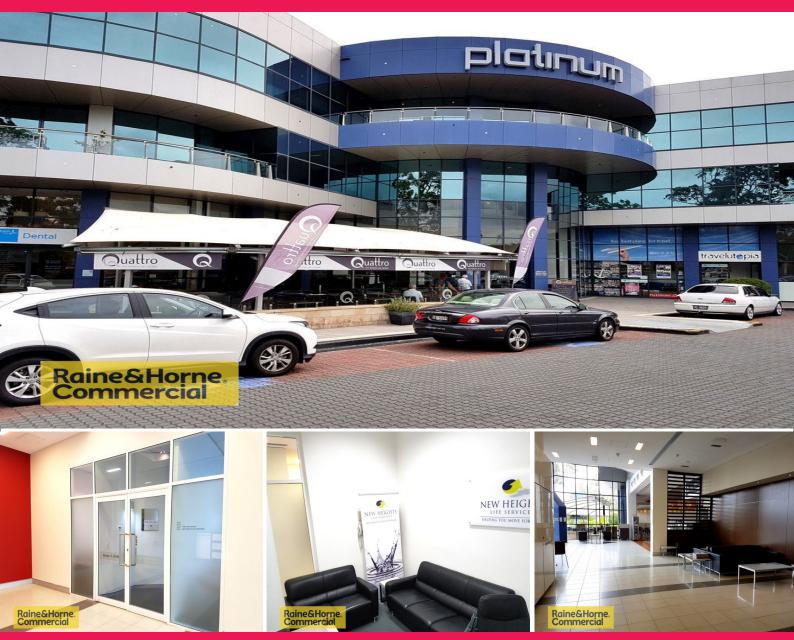

## Ground Floor Consult Rooms or Office Suite - 64smq Platinum Building

Right in the heart of Erina's business district is the iconic Platinum Building. Sitting

alongside Fountain Plaza and Fountain Corporate you can't miss this three storey

contemporary structure.

is home to over 150 businesses and national tenants. You'll be in fine company at the most prestigious commercial / retail address on the coast. Platinum, plus Fountain Plaza, constitutes the focal point of the area and is known as the most successful commercial centre within the region. The centre provides the local community with high quality service retailers. Everything is at your finger tips; all the major banks, Everything is at your finger tips; all the major ban

Offices FOR LEASE \$29,500.00 per annum 64sqm