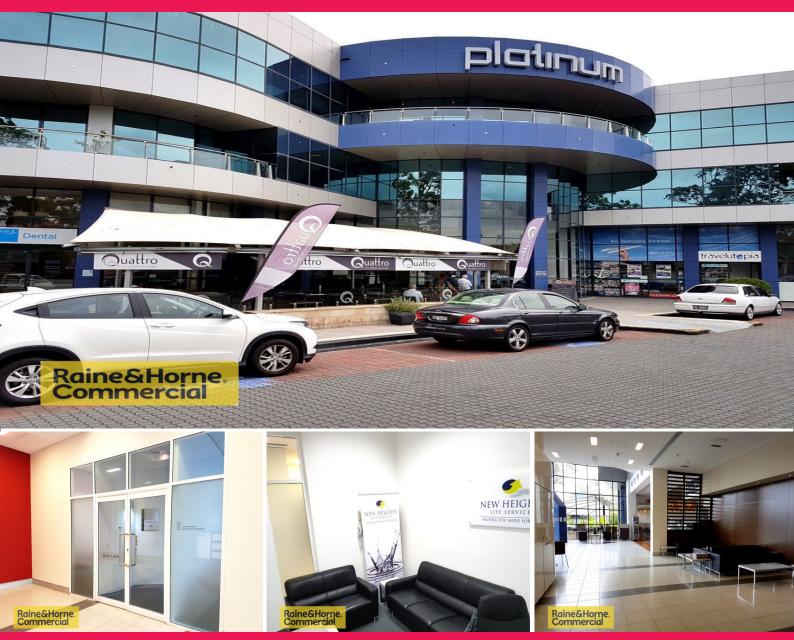

## Ground Floor Consult Rooms or Office Suite - 64smq Platinum Building

Right in the heart of Erina's business district is the iconic Platinum Building. Sitting

alongside Fountain Plaza and Fountain Corporate you can't miss this three storey

contemporary structure.

is home to over 150 businesses and national tenants. You'll be in fine company at the most prestigious commercial / retail address on the coast. Platinum, plus Fountain Plaza, constitutes the focal point of the area and is known as the most successful commercial centre within the region. The centre provides the local community with high quality service retailers. Everything is at your finger tips; all the major banks, Everything is at your finger tips; all the major ban