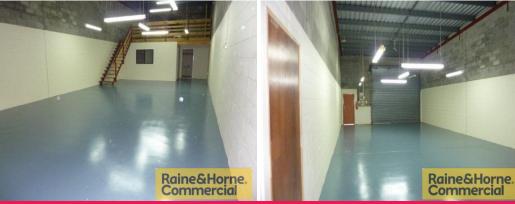

## 111sqm Neat and Tidy Affordable Industrial Unit

This affordable industrial unit is located in a popular complex within Capalaba's industrial precinct.

Features include:

- \* 11sqm (approx) air conditioned office
- \* 100sqm (approx) warehouse
- \* Additional 22sqm (approx.)mezzanine storage
- \* Electric roller door
- \* Own amenities and kitchenette
- \* Outgoings included in rent
- \* Pricing excludes GST
- \* Suit light trade work / warehousing
- \* Situated in popular complex of six units
- \* Available to lease from 1 August 2018