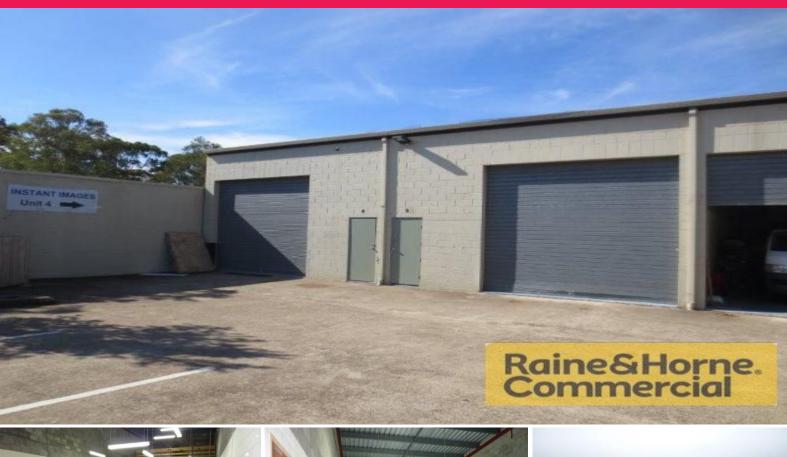

## Raine&Horne. Commercial

4/25 Veronica Street, Capalaba QLD 4157

## 111sqm Neat and Tidy Affordable Industrial Unit

This affordable industrial unit is located in a popular complex within Capalaba's industrial precinct.

Features include:

- \* 11sqm (approx) air conditioned office
- \* 100sqm (approx) warehouse
- \* Additional 22sqm (approx.)mezzanine storage
- \* Electric roller door
- \* Own amenities and kitchenette
- \* Outgoings included in rent
- \* Pricing excludes GST
- \* Suit light trade work / warehousing
- \* Situated in popular complex of six units
- \* Available to lease from 1 August 2018