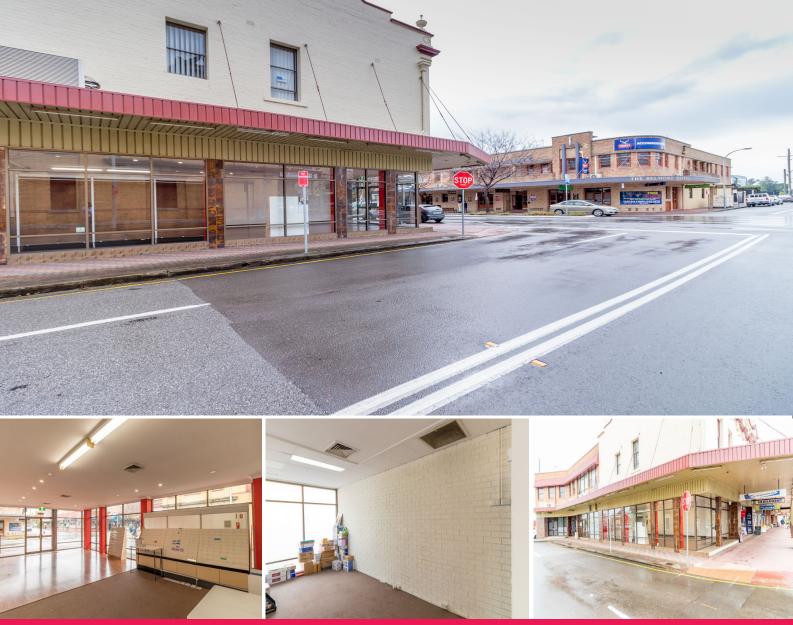

## **Prime Corner Location**

With shop 7's large glass shopfront spanning the length of the unit and encompassing both High and St Andrews Streets, your business will stand out.

The premises consists of a large open plan space which could be utilised as a showroom or office. The property also has a partition wall which could be adapted to storage or turned into a kitchen/lunchroom.

? Dual street frontage

- ? Glass shopfront
- ? Open plan
- ? Rent incentives

Contact agent now for a

Offices FOR LEASE

84sqm