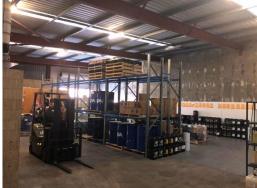

Property particulars include:

- 310sqm\* warehouse which includes an air-conditioned front office
- Brick and iron construction
- Alarm
- Perimeter security fencing
- Ample parking for cu

Industrial FOR LEASE