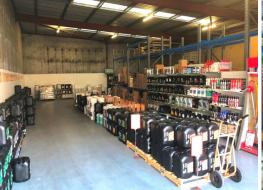

Property particulars include:

- 310sqm\* warehouse which includes an air-conditioned front office
- Brick and iron construction
- Alarm
- Perimeter security fencing
- Ample parking for cu

Industrial FOR LEASE