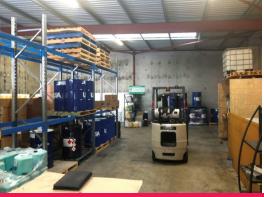

Property particulars include:

- 310sqm\* warehouse which includes an air-conditioned front office
- Brick and iron construction
- Alarm
- Perimeter security fencing
- Ample parking for cu

Industrial FOR LEASE