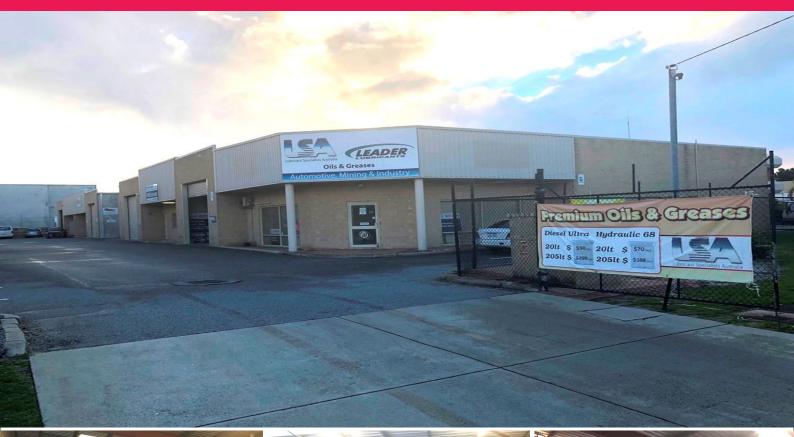

## \$65/sqm - Street Front Unit - incentives offered

Ray White Commercial (WA) is pleased to exclusively present 1/11 Oxleigh Dive, Malaga for Sale/Lease.

This street front  $312\text{sqm}^*$  warehouse presents an amazing opportunity for tenants who want a clean warehouse with a high level of exposure to the busy Oxleigh Drive.

Property particulars include:

- 310sqm\* warehouse which includes an air-conditioned front office
- Brick and iron construction
- Alarm
- Perimeter security fencing
- Ample parking for cu

Industrial FOR LEASE