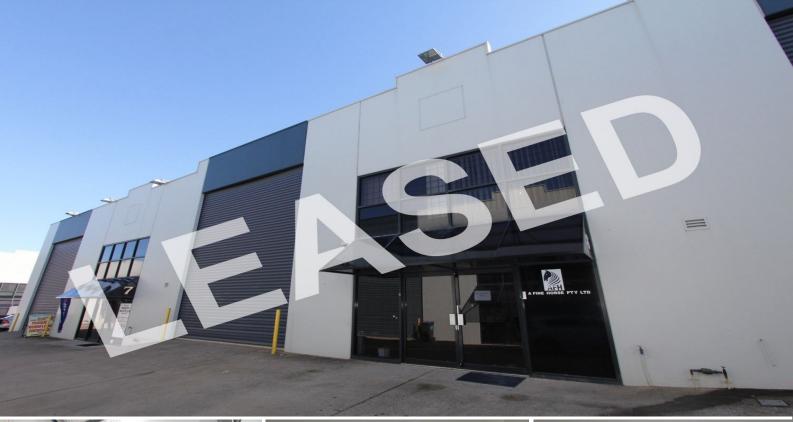

## 8/87-89 Boundary Road, Peakhurst NSW 2210

## LEASED BY KYLE DEWEY - WAREHOUSE/OFFICE

- \* Located on the popular Boundary Road, Peakhurst
- \* 218m?\*modern industrial unit
- \* 148m?\* ground floor featuring showroom/warehouse area
- \* Tiled entrance, attractive lighting, kitchen & amenities
- \* Electric roller door and three phase power
- \* 70m?\* mezzanine office Tiled and air conditioned
- \* Bonus mezzanine office with air-conditioning
- \* Alarm/intercom system and data cabling
- \* Secure complex Remote security gate
- \* One car space plus rear visitor parking
- \* Central to major arterial roads and close to cafes