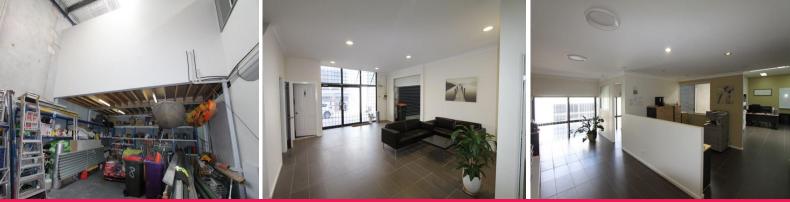

## LEASED BY KYLE DEWEY - WAREHOUSE/OFFICE

- \* Located on the popular Boundary Road, Peakhurst
- \* 218m?\*modern industrial unit
- \* 148m?\* ground floor featuring showroom/warehouse area
- \* Tiled entrance, attractive lighting, kitchen & amenities
- \* Electric roller door and three phase power
- \* 70m?\* mezzanine office Tiled and air conditioned
- \* Bonus mezzanine office with air-conditioning
- \* Alarm/intercom system and data cabling
- \* Secure complex Remote security gate
- \* One car space plus rear visitor parking
- \* Central to major arterial roads and close to cafes