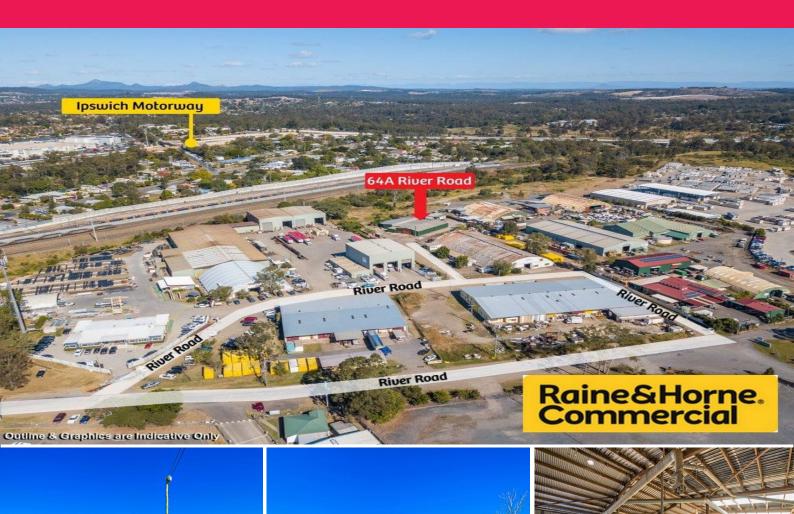

## **Price Reduced? Owners Want Action!**

Raine & Horne Commercial is pleased to present to the market 64a River Road, Redbank.

The property is situated approximately 11 radial km's from Ipswich CBD and 21km's to Brisbane CBD, the property is ideally located on the fringe of Redbank offering excellent access to major southern transport routes (Ipswich Motorway and Rail Network)

- \* Approx. 1,182sqm of warehouse and office
- \* Partitioned offices, air-conditioned, phone and data cabled
- \* Male/Female amenities, kitchen facilities
- \* Heavy 3 phase power
- \* Fully security fenced and gated site
- \* Unaffected by the 201