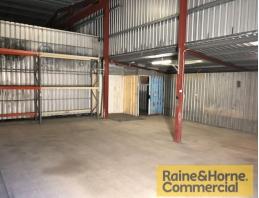

## 150sqm Affordable Rear Storage/Workshop

This industrial unit is located at the rear of a complex of four units in the heart of Cleveland's industrial precinct.

Features include:

- \* 150sqm (approx) warehouse/manufacturing space
- \* Roller door access
- \* 50sqm (approx.) lockup storage yard area at side
- \* Ideally suited for storage or workshop
- \* Outgoings and electricity included in rent
- \* Pricing excludes GST