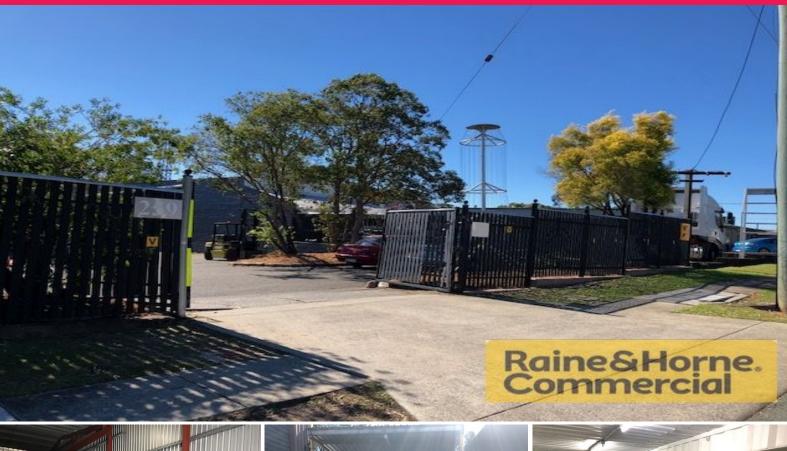

## 150sqm Affordable Rear Storage/Workshop

This industrial unit is located at the rear of a complex of four units in the heart of Cleveland's industrial precinct.

Features include:

- \* 150sqm (approx) warehouse/manufacturing space
- \* Roller door access
- \* 50sqm (approx.) lockup storage yard area at side
- \* Ideally suited for storage or workshop
- \* Outgoings and electricity included in rent
- \* Pricing excludes GST