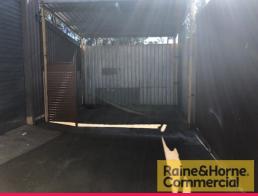

## 150sqm Affordable Rear Storage/Workshop

This industrial unit is located at the rear of a complex of four units in the heart of Cleveland's industrial precinct.

Features include:

- \* 150sqm (approx) warehouse/manufacturing space
- \* Roller door access
- \* 50sqm (approx.) lockup storage yard area at side
- \* Ideally suited for storage or workshop
- \* Outgoings and electricity included in rent
- \* Pricing excludes GST