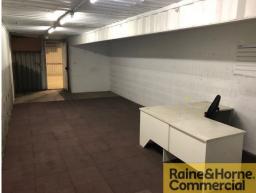

## 150sqm Affordable Rear Storage/Workshop

This industrial unit is located at the rear of a complex of four units in the heart of Cleveland's industrial precinct.

Features include:

- \* 150sqm (approx) warehouse/manufacturing space
- \* Roller door access
- \* 50sqm (approx.) lockup storage yard area at side
- \* Ideally suited for storage or workshop
- \* Outgoings and electricity included in rent
- \* Pricing excludes GST