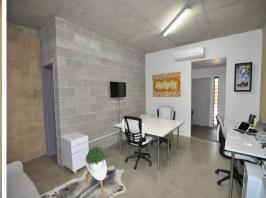

The modern fit out includes a glass shopfront, open plan air conditioned work area, dedicated bathroom, kitchenette and store room.

The Tenancy is available for lease from October and would suit a variety of retail or office professionals.