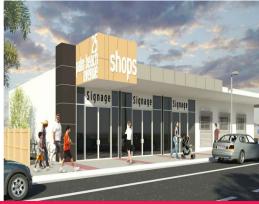

- Shop 3 is 54sqm\*
- Glass street frontage
- Excellent signage opportunity
- Air conditioned
- Kitchenette
- Exclusive car park
- Grease trap connection if required

For further information

Retail FOR LEASE