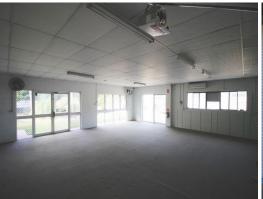

## **English Street Warehouse / Showroom / Office For Lease**

- \* 187 sqm with excellent positioning on English Street.
- \* Street front position perfect for signage, corner lot.
- \* Busy industrial precinct off Anderson Street.
- \* Close to Cairns Airport and Cairns City.
- \* 81 sqm front showroom.
- \* 88 sqm rear warehouse with a 3.5 metre high roller door.
- \* 14 sqm office.
- \* Exclusive use car parking.