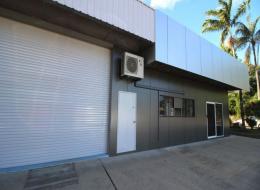

## **English Street Warehouse / Showroom / Office For Lease**

- \* 187 sqm with excellent positioning on English Street.
- \* Street front position perfect for signage, corner lot.
- \* Busy industrial precinct off Anderson Street.
- \* Close to Cairns Airport and Cairns City.
- \* 81 sqm front showroom.
- \* 88 sqm rear warehouse with a 3.5 metre high roller door.
- \* 14 sqm office.
- \* Exclusive use car parking.