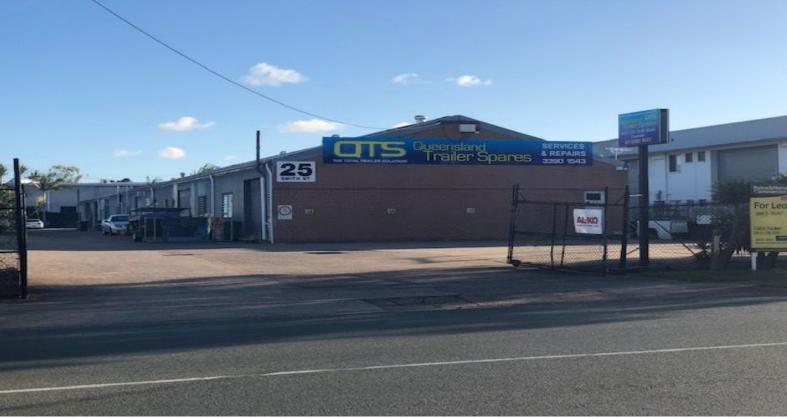

## 2/25 Smith Street, Capalaba QLD 4157

## 192sqm Affordable Workshop/Warehouse Space

Located in the heart of Capalaba's industrial precinct, this unit is in a complex of five units and is ideally suited for trade services / manufacturing / warehousing.

- \* 15sqm (approx.) reception/office
- \* 177sqm (approx.) warehouse
- \* Easy access from main road
- \* Fully fenced lock up compound
- \* Two allocated car parks at rear of building
- \* Outgoings included in rent
- \* Pricing exclusive of GST