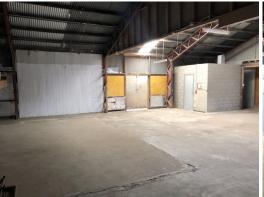

## 192sqm Affordable Workshop/Warehouse Space

Located in the heart of Capalaba's industrial precinct, this unit is in a complex of five units and is ideally suited for trade services / manufacturing / warehousing.

- \* 15sqm (approx.) reception/office
- \* 177sqm (approx.) warehouse
- \* Easy access from main road
- \* Fully fenced lock up compound
- \* Two allocated car parks at rear of building
- \* Outgoings included in rent
- \* Pricing exclusive of GST