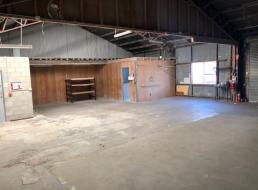

## 192sqm Affordable Workshop/Warehouse Space

Located in the heart of Capalaba's industrial precinct, this unit is in a complex of five units and is ideally suited for trade services / manufacturing / warehousing.

- \* 15sqm (approx.) reception/office
- \* 177sqm (approx.) warehouse
- \* Easy access from main road
- \* Fully fenced lock up compound
- \* Two allocated car parks at rear of building
- \* Outgoings included in rent
- \* Pricing exclusive of GST