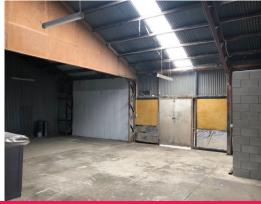

## 192sqm Affordable Workshop/Warehouse Space

Located in the heart of Capalaba's industrial precinct, this unit is in a complex of five units and is ideally suited for trade services / manufacturing / warehousing.

- \* 15sqm (approx.) reception/office
- \* 177sqm (approx.) warehouse
- \* Easy access from main road
- \* Fully fenced lock up compound
- \* Two allocated car parks at rear of building
- \* Outgoings included in rent
- \* Pricing exclusive of GST