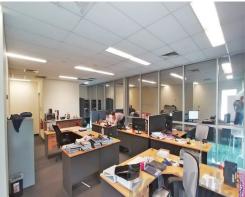

### **CORPORATE METROPLEX OFFICE/ WAREHOUSE**

- 327sqm\* high quality Metroplex office/ warehouse
- $100 \text{sqm}^*$  warehouse with electric container height roller door and up to  $8.4 \text{m}^*$  internal height
- 227sqm\*fully air-conditioned, carpeted, corporate style office with 2 boardrooms, 3 partitioned offices and an open plan office area
- Well positioned front, corner unit
- Alarm system, window blinds, data cabled, great natural light
- Amenities include 2 kitchenettes, 2 bathrooms, shower
- 4 dedicated car spaces plus street parking available
- Located in the sought after Metroplex Estate, walking distance to several caf?s & a childcare facility