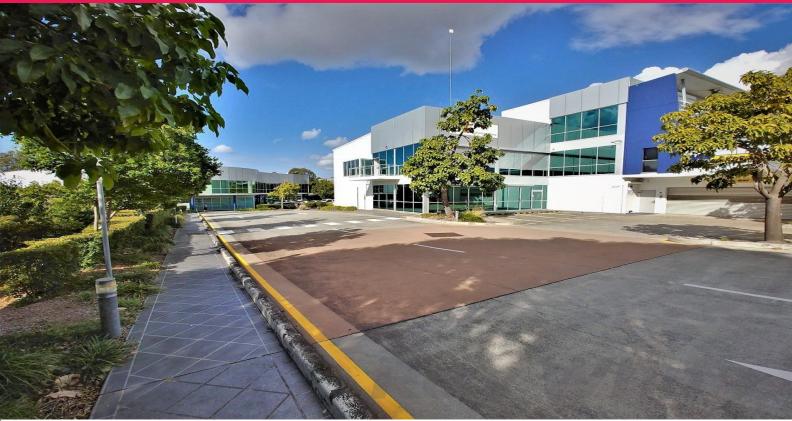

### **CORPORATE METROPLEX OFFICE/ WAREHOUSE**

- 327sqm\* high quality Metroplex office/ warehouse
- $100 \text{sqm}^*$  warehouse with electric container height roller door and up to  $8.4 \text{m}^*$  internal height
- 227sqm\*fully air-conditioned, carpeted, corporate style office with 2 boardrooms, 3 partitioned offices and an open plan office area
- Well positioned front, corner unit
- Alarm system, window blinds, data cabled, great natural light
- Amenities include 2 kitchenettes, 2 bathrooms, shower
- 4 dedicated car spaces plus street parking available
- Located in the sought after Metroplex Estate, walking distance to several caf?s & a childcare facility

For further information or to arrange an inspection please contact the exclusive marketing

Offices

FOR LEASE

327sqm