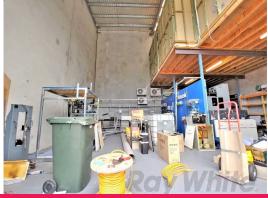

### **CORPORATE METROPLEX OFFICE/ WAREHOUSE**

- 327sqm\* high quality Metroplex office/ warehouse
- $100 \text{sqm}^*$  warehouse with electric container height roller door and up to  $8.4 \text{m}^*$  internal height
- 227sqm\*fully air-conditioned, carpeted, corporate style office with 2 boardrooms, 3 partitioned offices and an open plan office area
- Well positioned front, corner unit
- Alarm system, window blinds, data cabled, great natural light
- Amenities include 2 kitchenettes, 2 bathrooms, shower
- 4 dedicated car spaces plus street parking available
- Located in the sought after Metroplex Estate, walking distance to several caf?s & a childcare facility