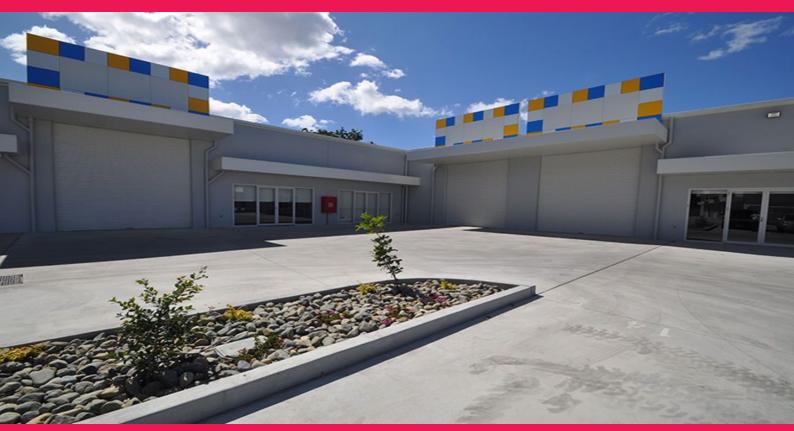

## Unit 3/48-52 Industrial Drive, Coffs Harbour NSW 2450

## **MODERN INDUSTRIAL UNIT**

This tenancy is approximately 626sqm and is part of a newly built compex on Industrial Drive in the Isles Industrial Estate.

Unit 3 is a tilt slab suitable for storage or running a business, with a wide apron drive-way providing great access for heavy vehicles.

Close proximity to the Pacific Highway grants easy access to Coffs Harbour CBD and the airport.

Key features of the property include:

- Approx. 626sqm
- Own internal amenities
- Ample on-site parking
- Excellent truck access with wide drive-way
- Glass frontage
- High clearance roller door
- \*GST and/or outgoings may be applicable