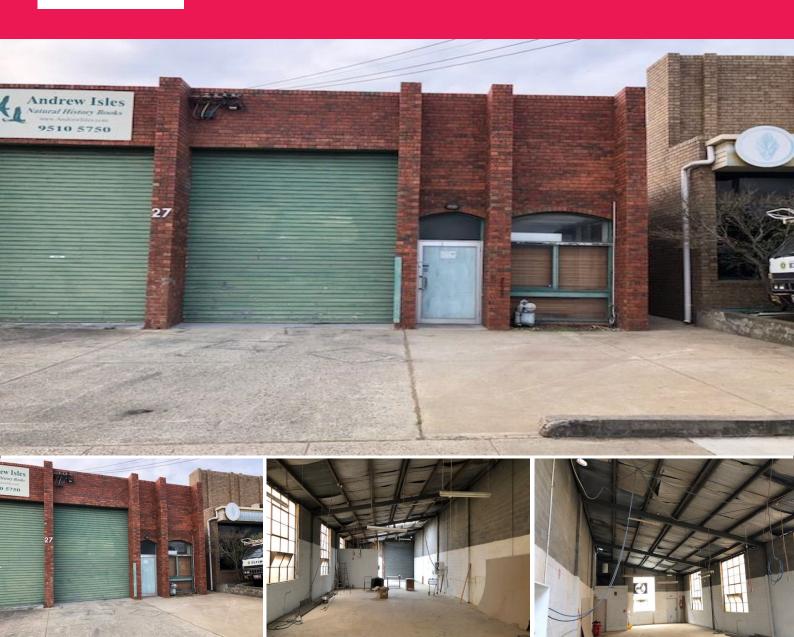

## AFFORDABLE FACTORY / WAREHOUSE

This factory / warehouse is ideally located with frontage to Capella Crescent just of Cochranes Road and within moments to the main arterials of Chesterville and Warrigal Roads.

- Total building area 207m2 approx.
- Including ground floor office 15m2 approx.
- 3 Phase power plus Natural Gas
- M/F Amenities
- Ample natural light
- 2 On -site car spaces
- Good street access and parking with street frontage
- Located in Moorabbin's sought after industrial precinct

\$24,000 p/a + GST + Out

Industrial FOR LEASE

207sqm