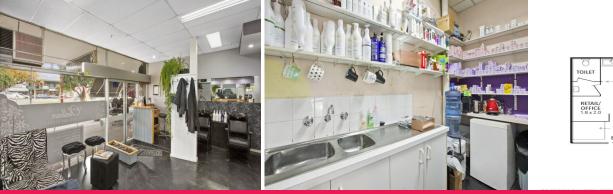

#### TOLLET KITCHEN SJA 19 BEDAU/ BEENU/ BEENU/ BEENU/ BEENU/ BEENU/ BEENU/

RETAIL/ OFFICE 1.8×2.0 ENTRY

# Sizes Ranging From 62m2 to 120m2 - Contact Agent For More Details

Position your business in the thriving 19th Hole Shopping Centre with the added bonus of High Street exposure. Your neighbours include Coles, Mitre 10, Target Country and Cellarbrations. A versatile space in a Commercial 1 zone which will lend itself to a maximum amount of uses (STCA).

• Flexible leasing terms • Zoning | Commercial 1 • Building area | 62m2 approximately

Please contact for a Private Inspection.

Retail FOR LEASE

62sqm

Cameron Barber 0431 176 786 cameron.barber@raywhite.com