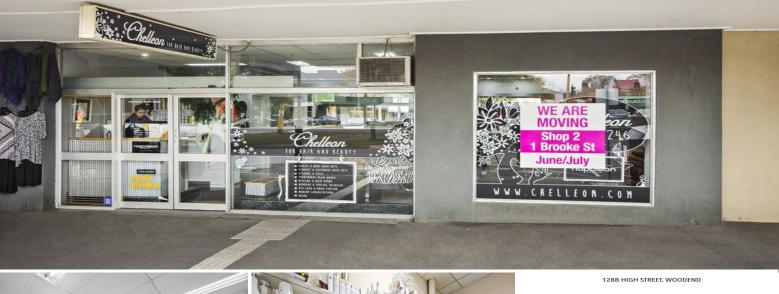

### 128b High Street, Woodend VIC 3442

# Sizes Ranging From 62m2 to 120m2 - Contact Agent For More Details

Position your business in the thriving 19th Hole Shopping Centre with the added bonus of High Street exposure. Your neighbours include Coles, Mitre 10, Target Country and Cellarbrations. A versatile space in a Commercial 1 zone which will lend itself to a maximum amount of uses (STCA).

• Flexible leasing terms • Zoning | Commercial 1 • Building area | 62m2 approximately

Please contact for a Private Inspection.

Retail FOR LEASE

62sqm

Cameron Barber 0431 176 786 cameron.barber@raywhite.com