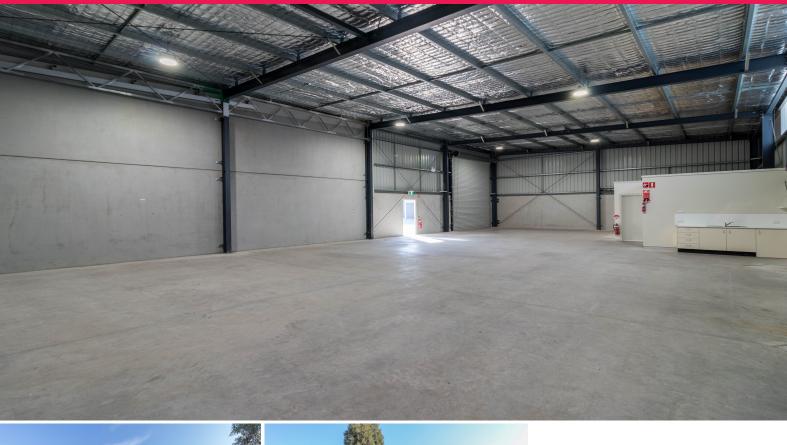

## **Affordable Industrial Unit**

The 266m2 unit comprises a reception/office area, toilet, shower and a kitchenette. The building is located in the heart of Anambah's industrial estate.

The property is only a 40 minute drive to Newcastle CBD and a 2 hour drive to Sydney CBD. The building is perfect for anyone looking for more storage or wanting to grow their small business.

- ? Off street parking
- ? Full height roller door
- ? Prime location
- ? Surrounded by numerous businesses

Industrial FOR LEASE

266sqm