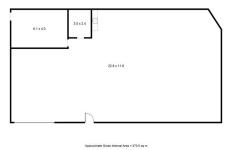

## **Affordable Industrial Unit**

The 266m2 unit comprises a reception/office area, toilet, shower and a kitchenette. The building is located in the heart of Anambah's industrial estate.

The property is only a 40 minute drive to Newcastle CBD and a 2 hour drive to Sydney CBD. The building is perfect for anyone looking for more storage or wanting to grow their small business.

- ? Off street parking
- ? Full height roller door
- ? Prime location
- ? Surrounded by numerous businesses

Industrial FOR LEASE

266sqm