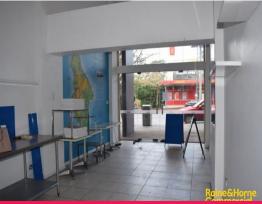

## Main Road Opportunity Will Suit a Multitude of Uses

Well exposure retail/commercial opportunity in the heart of this busy strip. Located directly opposite the train station and surrounded by a number of well-known established retailers.

Keys points:

- Building area 48 sqm (approx.)
- Two car spaces plus a storage area
- Own amenities
- Excellent natural light with high ceilings
- Suit a number of uses such as Gym, medical, retail, hair and beauty to just to name a few