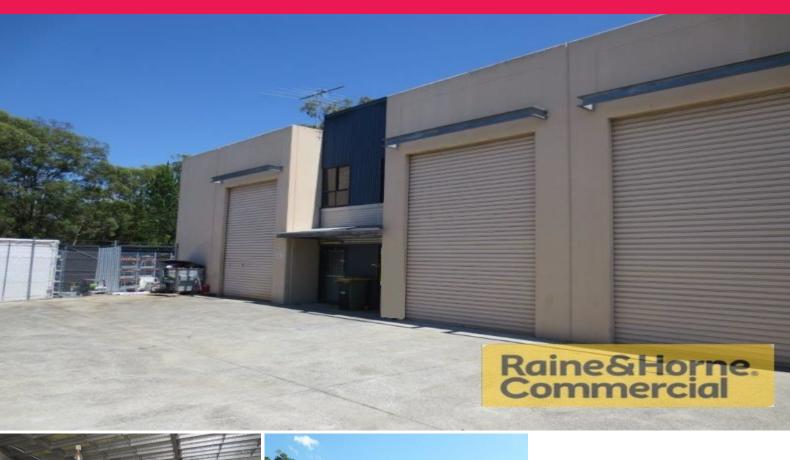

## PRICED TO SELL - Very Affordable 214sqm Warehouse/Manufacturing Unit

This tilt panel unit represents excellent value for money. The owner is motivated to sell and has priced accordingly. Located in the heart of Capalaba's industrial precinct this unit is ideally suited for manufacturing or warehousing. Features include:

- \* Large clear span insulated warehouse/workshop
- \* Three phase power
- \* Container height roller door
- \* Own amenities kitchenette and toilet
- \* Easy parking within complex
- \* Quiet location
- \* Pricing excludes GST