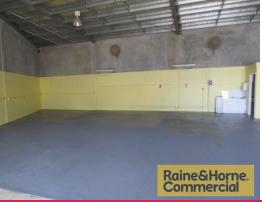

## PRICED TO SELL - Very Affordable 214sqm Warehouse/Manufacturing Unit

This tilt panel unit represents excellent value for money. The owner is motivated to sell and has priced accordingly. Located in the heart of Capalaba's industrial precinct this unit is ideally suited for manufacturing or warehousing. Features include:

- \* Large clear span insulated warehouse/workshop
- \* Three phase power
- \* Container height roller door
- \* Own amenities kitchenette and toilet
- \* Easy parking within complex
- \* Quiet location
- \* Pricing excludes GST