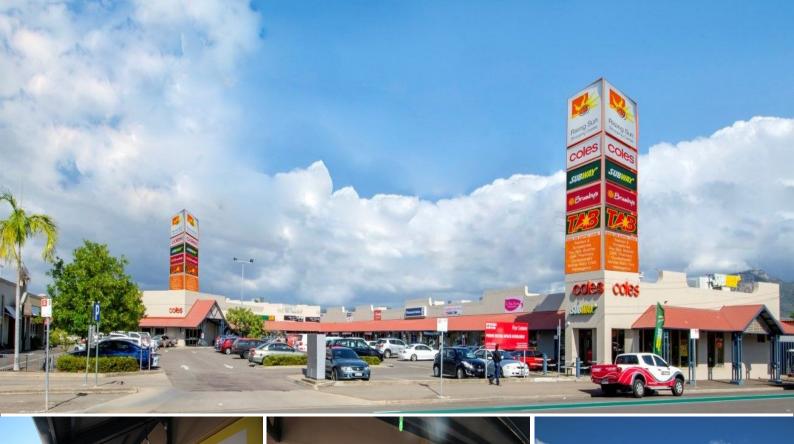

## Rising Sun Shopping Centre For Lease -Attractive Rental Rates On Offer -Seekin

Positioned on one of Townsville's busiest intersections which captures a large residential catchment area. Rising Sun Shopping Centre is easily accessed by both Ross River Rd and Bowen Rd.

Anchor tenant "Coles" is supported by a number of mixed specialty stores such as Subway, UBET, Cafe, Butcher, Kids Boutique, Barber and Chemist.

There is currently 3x vacancy available for lease from 76m2, 95m2 and 274m2. The shops are currently configured generally as an open plan fit out but can be modified to suit food, retail or allied health. The tenancy offer fantastic signage opportunities and easy parking at your front door. T