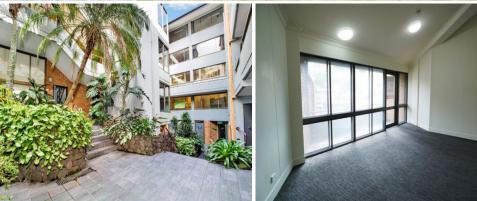

## Features include:

- + Fully fitted out office comprising 81 sqm (including balcony)
- + North facing with high ceilings, offering abundant natural light
- + Self contained including internal W.C. & Kitchenette
- + Ideal for professional office, medical rooms or health services
- + Two (2) secure single car spaces available
- + Flexible Lease terms
- + Inspect by appointment

The building is located opposite Edgecliff Centre & Edgecliff Train Station, just 2 stops fr

Offices

FOR LEASE

\$50,000 p.a. (+GST)

81sqm