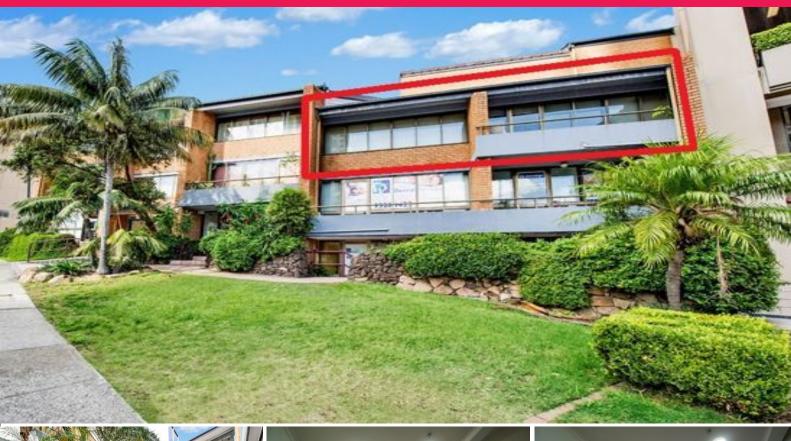

## DEPOSIT TAKEN - NORTH FACING OFFICE OPPOSITE EDGECLIFF STATION

Great opportunity within Edgecliff Mews,centrally located on the corner of New South Head Road and New McLean Street;

## Features include:

- + Fully fitted out office comprising 81 sqm (including balcony)
- + North facing with high ceilings, offering abundant natural light
- + Self contained including internal W.C. & Kitchenette
- + Ideal for professional office, medical rooms or health services
- + Two (2) secure single car spaces available
- + Flexible Lease terms
- + Inspect by appointment

The building is located opposite Edgecliff Centre & Edgecliff Train Station, just 2 stops fr

Offices

FOR LEASE

\$50,000 p.a. (+GST)

81sqm