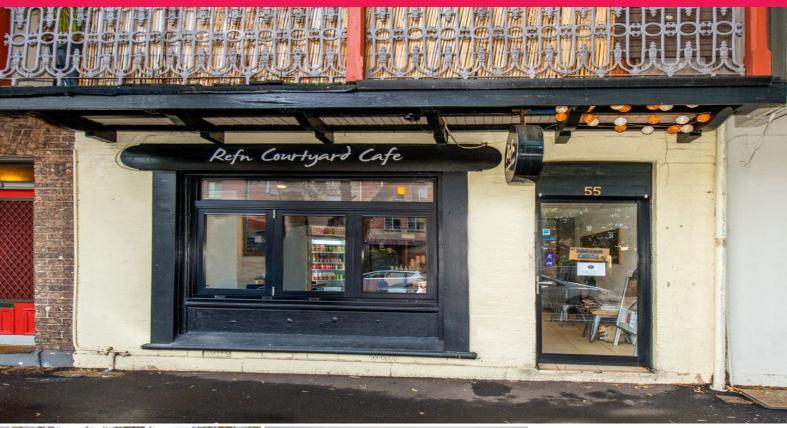

## **Ground Level Shop with Courtyard Ideal for Alfresco Dining**

Eliminate the work day commute with this shop plus apartment combination. Comprising a ground level shop with a separate one-bedroom apartment above, the premises awaits a cafe or other food based business looking to become Redfern's hippest new addition. Nestled on a leafy street lined with rows of charming terraces, it's placed just steps from Redfern Oval, Prince Alfred Park and Redfern Station.

- Currently a 132 sqm (approx.) cafe
- Rear kitchen, storage & powder room
- Self-contained upstairs apartment opens to a balcony
- Handsome terrace, fa?ade with glass bi-fold windows
- Paved courtyard with pergola ideal for alfresco dining