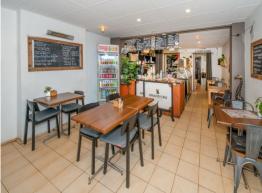

## **Ground Level Shop with Courtyard Ideal for Alfresco Dining**

Eliminate the work day commute with this shop plus apartment combination. Comprising a ground level shop with a separate one-bedroom apartment above, the premises awaits a cafe or other food based business looking to become Redfern's hippest new addition. Nestled on a leafy street lined with rows of charming terraces, it's placed just steps from Redfern Oval, Prince Alfred Park and Redfern Station.

- Currently a 132 sqm (approx.) cafe
- Rear kitchen, storage & powder room
- Self-contained upstairs apartment opens to a balcony
- Handsome terrace, fa?ade with glass bi-fold windows
- Paved courtyard with pergola ideal for alfresco dining