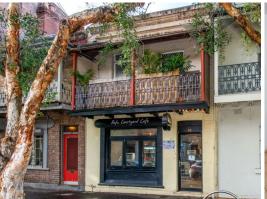

## **Ground Level Shop with Courtyard Ideal for Alfresco Dining**

Eliminate the work day commute with this shop plus apartment combination. Comprising a ground level shop with a separate one-bedroom apartment above, the premises awaits a cafe or other food based business looking to become Redfern's hippest new addition. Nestled on a leafy street lined with rows of charming terraces, it's placed just steps from Redfern Oval, Prince Alfred Park and Redfern Station.

- Currently a 132 sqm (approx.) cafe
- Rear kitchen, storage & powder room
- Self-contained upstairs apartment opens to a balcony
- Handsome terrace, fa?ade with glass bi-fold windows
- Paved courtyard with pergola ideal for alfresco dining