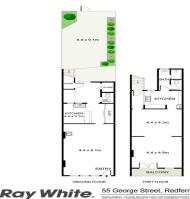

- Currently a 132 sqm (approx.) cafe
- Rear kitchen, storage & powder room
- Self-contained upstairs apartment opens to a balcony
- Handsome terrace, fa?ade with glass bi-fold windows
- Paved courtyard with pergola ideal for alfresco dining

Retail FOR LEASE

132sqm