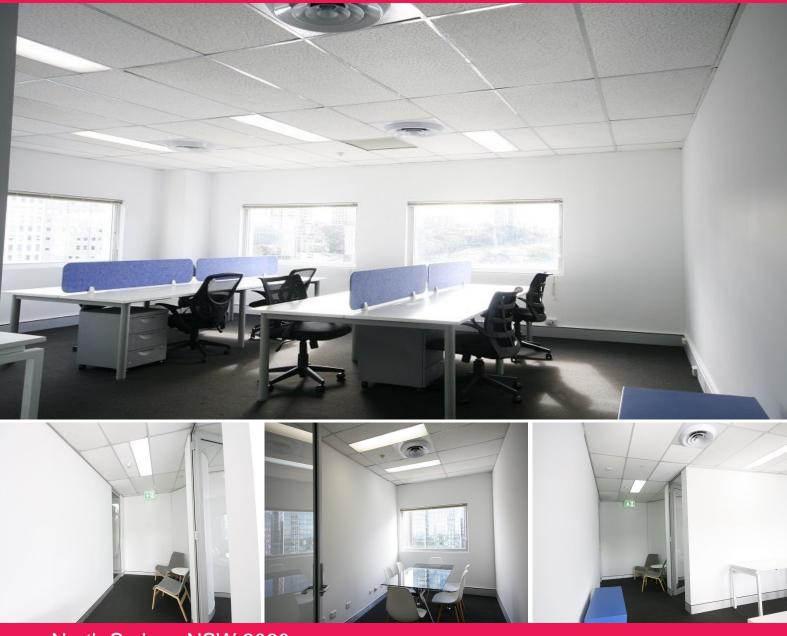

## 50% Discount for the first 6 Months

This is Great Space located in the mid rise of this Landmark Building. The Suite has just been both Upgraded and accommodates a Reception/Entry Foyer, Meeting Space for 6 as well as a large Open Plan Area for 10 Workstations/Desks. Excellent Natural Light, New Paint and Carpet and A1 Presentation complete this picture. Just bring your Staff and Computers! Easy Parking Options, On-Site Cafe, showers & bike racks, on-site personal trainer and only a short Stroll to North Sydney Trains Station!

Offices
FOR LEASE
50% Discount for the first 6 Months
58.5sqm