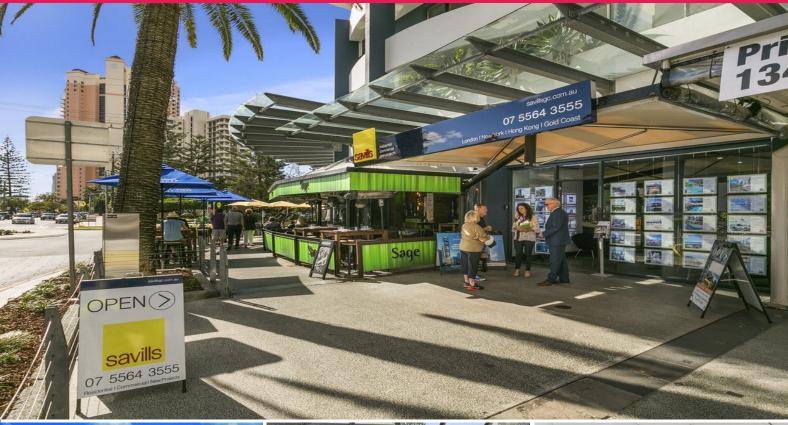

### Savills tenanted Investment ? \$110,000 Nett Income - 8% return

- \* \$110,000 Nett income PA
- \* Leased to Savills, a leading International real estate brand
- \* 3 + 3 +3 year Lease term, commenced 1/7/17
- \* Tenant pays all outgoing costs
- \* Brilliantly positioned with high pedestrian foot traffic passing daily
- \* Total area 187m2\* 48m2\* ground & 139m2\* Upper level
- \* Opportunity not to be missed, motivated seller!