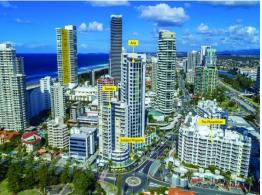

### Savills tenanted Investment ? \$110,000 Nett Income - 8% return

- \* \$110,000 Nett income PA
- \* Leased to Savills, a leading International real estate brand
- \* 3 + 3 +3 year Lease term, commenced 1/7/17
- \* Tenant pays all outgoing costs
- \* Brilliantly positioned with high pedestrian foot traffic passing daily
- \* Total area 187m2\* 48m2\* ground & 139m2\* Upper level
- \* Opportunity not to be missed, motivated seller!