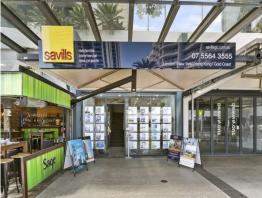

### Savills tenanted Investment ? \$110,000 Nett Income - 8% return

- \* \$110,000 Nett income PA
- \* Leased to Savills, a leading International real estate brand
- \* 3 + 3 +3 year Lease term, commenced 1/7/17
- \* Tenant pays all outgoing costs
- \* Brilliantly positioned with high pedestrian foot traffic passing daily
- \* Total area 187m2\* 48m2\* ground & 139m2\* Upper level
- \* Opportunity not to be missed, motivated seller!