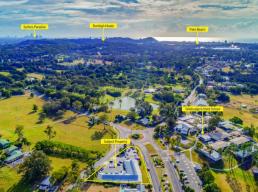

## Thriving Local Retail Convenience Centre - ?Man on the Bike Shopping Centre??

- \* Well balanced quality local shopping centre with long term established tenants
- \* \$418,500\* p.a nett income
- \* NLA 971.7m2\*, land area 3,925m2\*, 59 onsite car parks
- \* 9 tenancies Spar, Cellarbrations, a Vet plus other complimentary
- \* Long term tenants with long term average lease expiries
- \* Long established centre servicing a well populated and growing residential/rural catchment area
- \* Located on a busy intersection opposite Tallebudgera state school