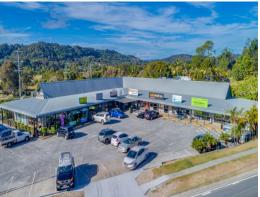

## Thriving Local Retail Convenience Centre - ?Man on the Bike Shopping Centre??

- \* Well balanced quality local shopping centre with long term established tenants
- \* \$418,500\* p.a nett income
- \* NLA 971.7m2\*, land area 3,925m2\*, 59 onsite car parks
- \* 9 tenancies Spar, Cellarbrations, a Vet plus other complimentary
- \* Long term tenants with long term average lease expiries
- \* Long established centre servicing a well populated and growing residential/rural catchment area
- \* Located on a busy intersection opposite Tallebudgera state school