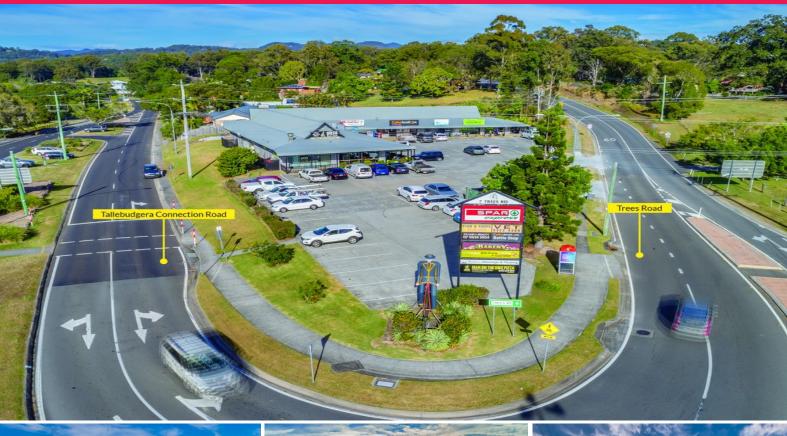

## Thriving Local Retail Convenience Centre - ?Man on the Bike Shopping Centre??

- \* Well balanced quality local shopping centre with long term established tenants
- \* \$418,500\* p.a nett income
- \* NLA 971.7m2\*, land area 3,925m2\*, 59 onsite car parks
- \* 9 tenancies Spar, Cellarbrations, a Vet plus other complimentary
- \* Long term tenants with long term average lease expiries
- \* Long established centre servicing a well populated and growing residential/rural catchment area
- \* Located on a busy intersection opposite Tallebudgera state school